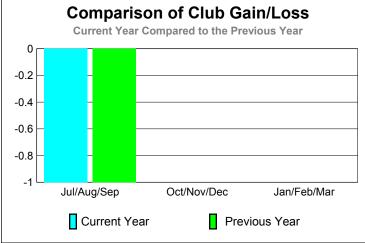

#### **Gender Comparison 2009-2010**

Oct/Nov/Dec

Jan/Feb/Mar

10

0

-10

-20

Jul/Aug/Sep

Current Year