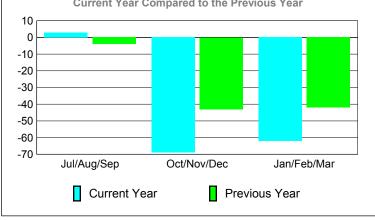

#### YTD Status Quo Clubs 2009-2010

|             |                                                  | MEM:   | BERSH              | <u>IIP                                   </u> |                   |  |
|-------------|--------------------------------------------------|--------|--------------------|-----------------------------------------------|-------------------|--|
|             |                                                  | Member | <u>ship</u> Result | ts                                            | <u>Membership</u> |  |
|             |                                                  | 200    | 9-2010             |                                               | 2008-2009         |  |
| Month       | Net Actual Actual Gain/ Memb New Dropped Loss of |        |                    |                                               |                   |  |
|             | <u>Goal</u>                                      | Memb   | Memb               | Memb                                          | <u>Memb</u>       |  |
| Jul/Aug/Sep | 74                                               | 31     | -149               | -118                                          | 11                |  |
| Oct/Nov/Dec | 74                                               | 117    | -41                | 76                                            | 36                |  |
| Jan/Feb/Mar | 74                                               | 21     | -27                | -6                                            | -62               |  |
| Totals      | 222                                              | 169    | -217               | -48                                           | -15               |  |