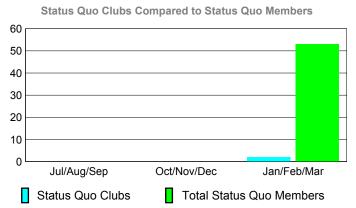

#### YTD Status Quo Clubs 2009-2010

#### YTD Status Quo Clubs 2009-2010

|             |                                                  | MEM:   | BERSH              | <u>IIP                                   </u> |                   |  |
|-------------|--------------------------------------------------|--------|--------------------|-----------------------------------------------|-------------------|--|
|             |                                                  | Member | <u>ship</u> Result | ts                                            | <u>Membership</u> |  |
|             |                                                  | 200    | 9-2010             |                                               | 2008-2009         |  |
| Month       | Net Actual Actual Gain/ Memb New Dropped Loss of |        |                    |                                               |                   |  |
|             | <u>Goal</u>                                      | Memb   | Memb               | Memb                                          | <u>Memb</u>       |  |
| Jul/Aug/Sep | 74                                               | 31     | -149               | -118                                          | 11                |  |
| Oct/Nov/Dec | 74                                               | 117    | -41                | 76                                            | 36                |  |
| Jan/Feb/Mar | 74                                               | 21     | -27                | -6                                            | -62               |  |
| Totals      | 222                                              | 169    | -217               | -48                                           | -15               |  |