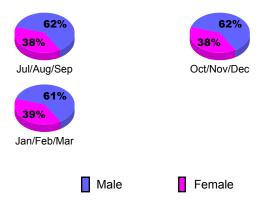

## Gender Comparison 2009-2010

Oct/Nov/Dec

Jan/Feb/Mar

|             |                            | C                             | LUBS                              |                                  |    |
|-------------|----------------------------|-------------------------------|-----------------------------------|----------------------------------|----|
|             |                            | Club                          |                                   | <u>Clubs</u>                     |    |
|             |                            | 200                           | 2008-2009                         |                                  |    |
| Month       | New<br>Club<br><u>Goal</u> | Actual<br>New<br><u>Clubs</u> | Actual<br>Dropped<br><u>Clubs</u> | Gain/<br>Loss of<br><u>Clubs</u> |    |
| Jul/Aug/Sep | 1                          | 0                             | -5                                | -5                               | 1  |
| Oct/Nov/Dec | 1                          | 1                             | 3                                 | 4                                | 1  |
| Jan/Feb/Mar | 1                          | 0                             | 0                                 | 0                                | -3 |
| Totals      | 3                          | 1                             | -2                                | -1                               | -1 |