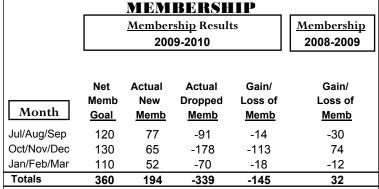

#### YTD Status Quo Clubs 2009-2010

|             |                                                  | MEM:   | BERSH              | <u>IIP                                   </u> |                   |  |
|-------------|--------------------------------------------------|--------|--------------------|-----------------------------------------------|-------------------|--|
|             |                                                  | Member | <u>ship</u> Result | ts                                            | <u>Membership</u> |  |
|             |                                                  | 200    | 9-2010             |                                               | 2008-2009         |  |
| Month       | Net Actual Actual Gain/ Memb New Dropped Loss of |        |                    |                                               |                   |  |
|             | <u>Goal</u>                                      | Memb   | Memb               | Memb                                          | <u>Memb</u>       |  |
| Jul/Aug/Sep | 74                                               | 31     | -149               | -118                                          | 11                |  |
| Oct/Nov/Dec | 74                                               | 117    | -41                | 76                                            | 36                |  |
| Jan/Feb/Mar | 74                                               | 21     | -27                | -6                                            | -62               |  |
| Totals      | 222                                              | 169    | -217               | -48                                           | -15               |  |