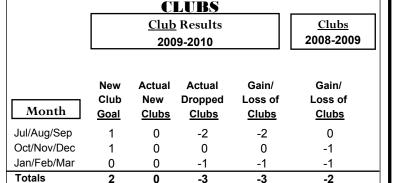

#### GMT: PEDRO A BOTELLO ORTIZ Location: MEXICO GMT CA: 3

-13

|             |                            | <u>Club</u><br><b>200</b>     |                                   | <u>Clubs</u><br>2008-2009        |                                  |
|-------------|----------------------------|-------------------------------|-----------------------------------|----------------------------------|----------------------------------|
| Month       | New<br>Club<br><u>Goal</u> | Actual<br>New<br><u>Clubs</u> | Actual<br>Dropped<br><u>Clubs</u> | Gain/<br>Loss of<br><u>Clubs</u> | Gain/<br>Loss of<br><u>Clubs</u> |
| Jul/Aug/Sep | 3                          | 0                             | -2                                | -2                               | -1                               |
| Oct/Nov/Dec | 2                          | 0                             | 0                                 | 0                                | -2                               |
| Jan/Feb/Mar | 2                          | 1                             | -1                                | 0                                | -10                              |

-3

**CLUBS** 