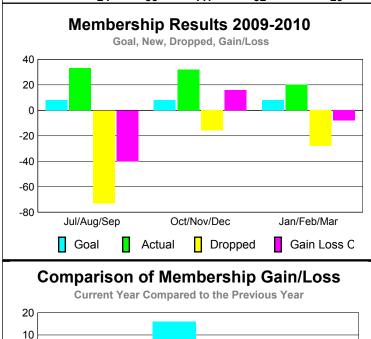

#### YTD Status Quo Clubs 2009-2010

|             |                                                  | MEM:   | BERSH              | <u>IIP                                   </u> |                   |  |
|-------------|--------------------------------------------------|--------|--------------------|-----------------------------------------------|-------------------|--|
|             |                                                  | Member | <u>ship</u> Result | ts                                            | <u>Membership</u> |  |
|             |                                                  | 200    | 9-2010             |                                               | 2008-2009         |  |
| Month       | Net Actual Actual Gain/ Memb New Dropped Loss of |        |                    |                                               |                   |  |
|             | <u>Goal</u>                                      | Memb   | Memb               | Memb                                          | <u>Memb</u>       |  |
| Jul/Aug/Sep | 74                                               | 31     | -149               | -118                                          | 11                |  |
| Oct/Nov/Dec | 74                                               | 117    | -41                | 76                                            | 36                |  |
| Jan/Feb/Mar | 74                                               | 21     | -27                | -6                                            | -62               |  |
| Totals      | 222                                              | 169    | -217               | -48                                           | -15               |  |