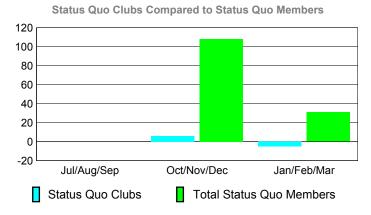

#### YTD Status Quo Clubs 2009-2010

#### GMT: PEDRO A BOTELLO ORTIZ Location: MEXICO GMT CA: 3

-13

|             |                            | <u>Club</u><br><b>200</b>     |                                   | <u>Clubs</u><br>2008-2009        |                                  |
|-------------|----------------------------|-------------------------------|-----------------------------------|----------------------------------|----------------------------------|
| Month       | New<br>Club<br><u>Goal</u> | Actual<br>New<br><u>Clubs</u> | Actual<br>Dropped<br><u>Clubs</u> | Gain/<br>Loss of<br><u>Clubs</u> | Gain/<br>Loss of<br><u>Clubs</u> |
| Jul/Aug/Sep | 3                          | 0                             | -2                                | -2                               | -1                               |
| Oct/Nov/Dec | 2                          | 0                             | 0                                 | 0                                | -2                               |
| Jan/Feb/Mar | 2                          | 1                             | -1                                | 0                                | -10                              |