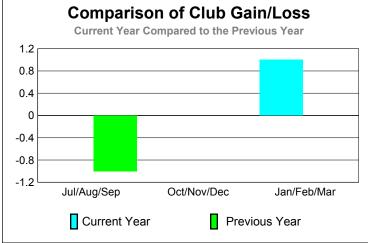

-20

-40 -60

-80

-100

Jul/Aug/Sep

Current Year

8

0

-4

-8

Jul/Aug/Sep

Current Year

**GMT: PEDRO A BOTELLO ORTIZ Location: MEXICO** GMT CA: 3

|             |                     | <u>Club</u><br><b>200</b>     |                                   | <u>Clubs</u><br>2008-2009        |                                  |
|-------------|---------------------|-------------------------------|-----------------------------------|----------------------------------|----------------------------------|
| Month       | New<br>Club<br>Goal | Actual<br>New<br><u>Clubs</u> | Actual<br>Dropped<br><u>Clubs</u> | Gain/<br>Loss of<br><u>Clubs</u> | Gain/<br>Loss of<br><u>Clubs</u> |
| Jul/Aug/Sep | 0                   | 0                             | -1                                | -1                               | -1                               |
| Oct/Nov/Dec | 0                   | 0                             | 0                                 | 0                                | 0                                |
| Jan/Feb/Mar | 0                   | 0                             | 0                                 | 0                                | 0                                |
| Totals      | 0                   | 0                             | -1                                | -1                               | -1                               |