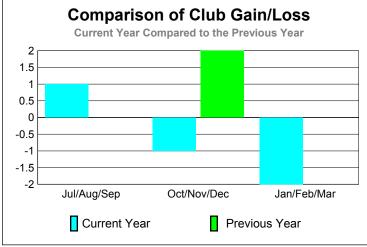

#### **Club Results 2009-2010** Goal, New, Dropped, Gain/Loss 0.5 -0.5 -1 -1.5 -2 -2.5-3 Jul/Aug/Sep Oct/Nov/Dec Jan/Feb/Mar Goal Actual Gain Loss C Dropped