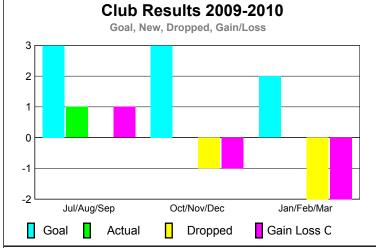

#### **Club Results 2009-2010** Goal, New, Dropped, Gain/Loss 2 -1 -2 -3 -4 -5 -6 Jul/Aug/Sep Oct/Nov/Dec Jan/Feb/Mar Goal Actual Gain Loss C Dropped

|             |                     | <u>Club</u><br>200            |                                   | <u>Clubs</u><br>2008-2009        |                                  |
|-------------|---------------------|-------------------------------|-----------------------------------|----------------------------------|----------------------------------|
| Month       | New<br>Club<br>Goal | Actual<br>New<br><u>Clubs</u> | Actual<br>Dropped<br><u>Clubs</u> | Gain/<br>Loss of<br><u>Clubs</u> | Gain/<br>Loss of<br><u>Clubs</u> |
| Jul/Aug/Sep | 3                   | 1                             | 0                                 | 1                                | 0                                |
| Oct/Nov/Dec | 3                   | 0                             | -1                                | -1                               | 2                                |
| Jan/Feb/Mar | 2                   | 0                             | -2                                | -2                               | 0                                |
| Totals      | 8                   | 1                             | -3                                | -2                               | 2                                |