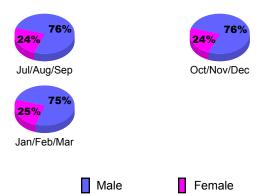

## Gender Comparison 2009-2010

Oct/Nov/Dec

Jan/Feb/Mar

|             |                            | C                             | LUBS                              |                                  |    |
|-------------|----------------------------|-------------------------------|-----------------------------------|----------------------------------|----|
|             |                            | Club                          |                                   | <u>Clubs</u>                     |    |
|             |                            | 200                           | 2008-2009                         |                                  |    |
| Month       | New<br>Club<br><u>Goal</u> | Actual<br>New<br><u>Clubs</u> | Actual<br>Dropped<br><u>Clubs</u> | Gain/<br>Loss of<br><u>Clubs</u> |    |
| Jul/Aug/Sep | 1                          | 0                             | -5                                | -5                               | 1  |
| Oct/Nov/Dec | 1                          | 1                             | 3                                 | 4                                | 1  |
| Jan/Feb/Mar | 1                          | 0                             | 0                                 | 0                                | -3 |
| Totals      | 3                          | 1                             | -2                                | -1                               | -1 |

### Gender Comparison 2009-2010

Oct/Nov/Dec

Jan/Feb/Mar

-5 10-

-15

-20

Jul/Aug/Sep

Current Year