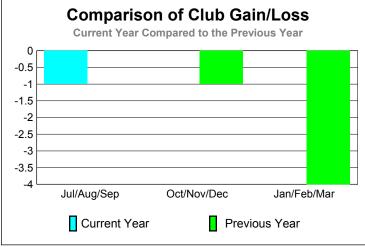

8

0

-4

-8

Jul/Aug/Sep

Current Year

**GMT: PEDRO A BOTELLO ORTIZ Location: MEXICO** GMT CA: 3

|             |                     | <u>Club</u><br><b>200</b>     |                                   | <u>Clubs</u><br>2008-2009        |                                  |
|-------------|---------------------|-------------------------------|-----------------------------------|----------------------------------|----------------------------------|
| Month       | New<br>Club<br>Goal | Actual<br>New<br><u>Clubs</u> | Actual<br>Dropped<br><u>Clubs</u> | Gain/<br>Loss of<br><u>Clubs</u> | Gain/<br>Loss of<br><u>Clubs</u> |
| Jul/Aug/Sep | 0                   | 0                             | -1                                | -1                               | -1                               |
| Oct/Nov/Dec | 0                   | 0                             | 0                                 | 0                                | 0                                |
| Jan/Feb/Mar | 0                   | 0                             | 0                                 | 0                                | 0                                |
| Totals      | 0                   | 0                             | -1                                | -1                               | -1                               |