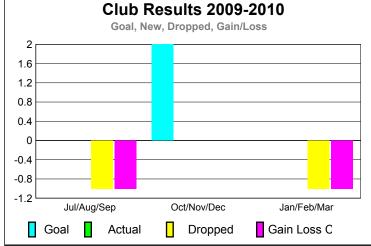

#### **Club Results 2009-2010** Goal, New, Dropped, Gain/Loss 2 -1 -2 -3 -4 -5 -6 Jul/Aug/Sep Oct/Nov/Dec Jan/Feb/Mar Goal Actual Gain Loss C Dropped

#### GMT: PEDRO A BOTELLO ORTIZ Location: MEXICO GMT CA: 3

-13

|             |                            | <u>Club</u><br><b>200</b>     |                                   | <u>Clubs</u><br>2008-2009        |                                  |
|-------------|----------------------------|-------------------------------|-----------------------------------|----------------------------------|----------------------------------|
| Month       | New<br>Club<br><u>Goal</u> | Actual<br>New<br><u>Clubs</u> | Actual<br>Dropped<br><u>Clubs</u> | Gain/<br>Loss of<br><u>Clubs</u> | Gain/<br>Loss of<br><u>Clubs</u> |
| Jul/Aug/Sep | 3                          | 0                             | -2                                | -2                               | -1                               |
| Oct/Nov/Dec | 2                          | 0                             | 0                                 | 0                                | -2                               |
| Jan/Feb/Mar | 2                          | 1                             | -1                                | 0                                | -10                              |