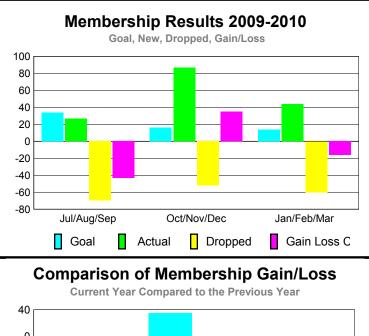

#### **Club Results 2009-2010** Goal, New, Dropped, Gain/Loss 2 -1 -2 -3 -4 -5 -6 Jul/Aug/Sep Oct/Nov/Dec Jan/Feb/Mar Goal Actual Gain Loss C Dropped

# Club Results 2009-2010 Goal, New, Dropped, Gain/Loss 4 2 0 -2 4 -6 Jul/Aug/Sep Oct/Nov/Dec Jan/Feb/Mar Goal Actual Dropped Gain Loss C

# Club Results 2009-2010 Goal, New, Dropped, Gain/Loss Jul/Aug/Sep Oct/Nov/Dec Jan/Feb/Mar Goal Actual Dropped Gain Loss C

#### **Club Results 2009-2010** Goal, New, Dropped, Gain/Loss 0.5 -0.5 -1 -1.5 -2 -2.5-3 Jul/Aug/Sep Oct/Nov/Dec Jan/Feb/Mar Goal Actual Gain Loss C Dropped

#### **Club Results 2009-2010** Goal, New, Dropped, Gain/Loss 2 1.6 1.2 0.8 0.4 n -0.4-0.8 -1.2 Jul/Aug/Sep Oct/Nov/Dec Jan/Feb/Mar Goal Actual Gain Loss C Dropped

# Club Results 2009-2010 Goal, New, Dropped, Gain/Loss 6 4 2 0 -2 -4 -6 Jul/Aug/Sep Oct/Nov/Dec Jan/Feb/Mar Goal Actual Dropped Gain Loss C