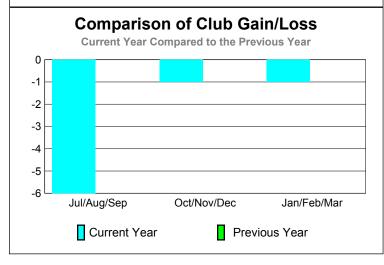

8

0

-4

-8

Jul/Aug/Sep

Current Year

**GMT: PEDRO A BOTELLO ORTIZ Location: MEXICO** GMT CA: 3

|             |                     | <u>Club</u><br><b>200</b>     |                                   | <u>Clubs</u><br>2008-2009        |                                  |
|-------------|---------------------|-------------------------------|-----------------------------------|----------------------------------|----------------------------------|
| Month       | New<br>Club<br>Goal | Actual<br>New<br><u>Clubs</u> | Actual<br>Dropped<br><u>Clubs</u> | Gain/<br>Loss of<br><u>Clubs</u> | Gain/<br>Loss of<br><u>Clubs</u> |
| Jul/Aug/Sep | 0                   | 0                             | -1                                | -1                               | -1                               |
| Oct/Nov/Dec | 0                   | 0                             | 0                                 | 0                                | 0                                |
| Jan/Feb/Mar | 0                   | 0                             | 0                                 | 0                                | 0                                |
| Totals      | 0                   | 0                             | -1                                | -1                               | -1                               |

-10

-20

-30

-40

Jul/Aug/Sep

Current Year

GMT: PEDRO A BOTELLO ORTIZ Location: HONDURAS GMT CA: 3

|             |                            | <u>Club</u><br>200            | 2008-2009                         |                                  |                                  |
|-------------|----------------------------|-------------------------------|-----------------------------------|----------------------------------|----------------------------------|
| Month       | New<br>Club<br><u>Goal</u> | Actual<br>New<br><u>Clubs</u> | Actual<br>Dropped<br><u>Clubs</u> | Gain/<br>Loss of<br><u>Clubs</u> | Gain/<br>Loss of<br><u>Clubs</u> |
| Jul/Aug/Sep | 0                          | 0                             | -1                                | -1                               | -1                               |
| Oct/Nov/Dec | 2                          | 0                             | 0                                 | 0                                | 0                                |
| Jan/Feb/Mar | 0                          | 0                             | -1                                | -1                               | -2                               |
| Totals      | 2                          | 0                             | -2                                | -2                               | -3                               |