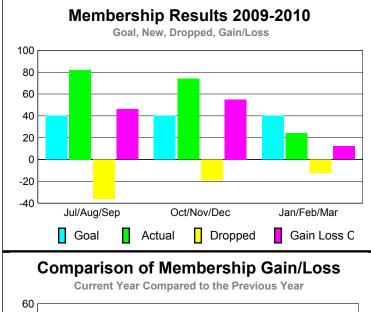

#### YTD Status Quo Clubs 2009-2010

|             | Membership Results |             |             |             | Membership  |
|-------------|--------------------|-------------|-------------|-------------|-------------|
|             |                    | 200         | 2008-2009   |             |             |
|             |                    |             |             |             |             |
|             | Net                | Actual      | Actual      | Gain/       | Gain/       |
|             | Memb               | New         | Dropped     | Loss of     | Loss of     |
| Month       | Goal               | <u>Memb</u> | <u>Memb</u> | <u>Memb</u> | <u>Memb</u> |
| Jul/Aug/Sep | 40                 | 82          | -36         | 46          | 1           |
| Oct/Nov/Dec | 40                 | 74          | -19         | 55          | 3           |
| Jan/Feb/Mar | 40                 | 24          | -12         | 12          | -11         |
| Totals      | 120                | 180         | -67         | 113         | -7          |