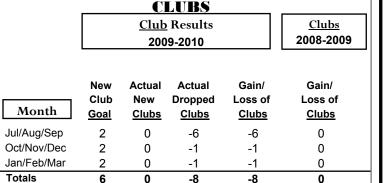

-20

-40 -60

-80

-100

Jul/Aug/Sep

Current Year



#### GMT: PEDRO A BOTELLO ORTIZ Location: MEXICO GMT CA: 3



#### **Club Results 2009-2010** Goal, New, Dropped, Gain/Loss 2 -1 -2 -3 -4 -5 -6 Jul/Aug/Sep Oct/Nov/Dec Jan/Feb/Mar Goal Actual Gain Loss C Dropped



#### YTD Status Quo Clubs 2009-2010







## Gender Comparison 2009-2010

Oct/Nov/Dec

Jan/Feb/Mar





|             |                            | C                             | LUBS                              |                                  |    |
|-------------|----------------------------|-------------------------------|-----------------------------------|----------------------------------|----|
|             |                            | Club                          |                                   | <u>Clubs</u>                     |    |
|             |                            | 200                           | 2008