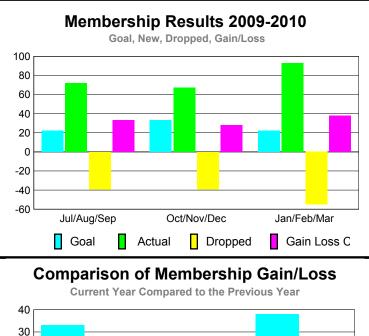

#### **Club Results 2009-2010** Goal, New, Dropped, Gain/Loss 2 -1 -2 -3 -4 -5 -6 Jul/Aug/Sep Oct/Nov/Dec Jan/Feb/Mar Goal Actual Gain Loss C Dropped

-20

-40 -60

-80

-100

Jul/Aug/Sep

Current Year