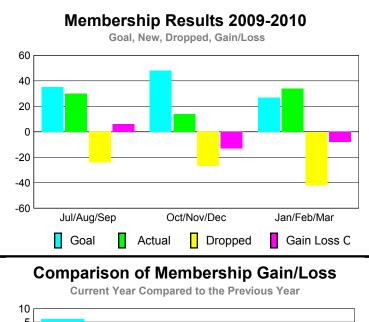

### GMT: PEDRO A BOTELLO ORTIZ Location: MEXICO GMT CA: 3 CLURS MEMBERSHIP

#### YTD Status Quo Clubs 2009-2010

|             |                     | AT                           |                                 |     |     |
|-------------|---------------------|------------------------------|---------------------------------|-----|-----|
|             |                     | Member 200                   | <u>Membership</u><br>2008-2009  |     |     |
| Month       | Net<br>Memb<br>Goal | Actual<br>New<br><u>Memb</u> | Gain/<br>Loss of<br><u>Memb</u> |     |     |
| Jul/Aug/Sep | 50                  | 25                           | -56                             | -31 | -24 |
| Oct/Nov/Dec | 50                  | 22                           | -33                             | -11 | 32  |
| Jan/Feb/Mar | 40                  | 54                           | -71                             | -17 | -39 |
| Totals      | 140                 | 101                          | -160                            | -59 | -31 |