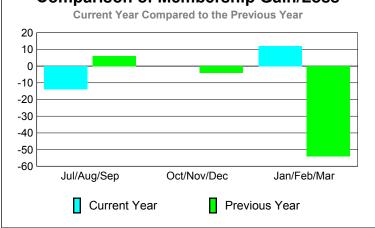

#### YTD Status Quo Clubs 2009-2010

|             |                                                  | MEM:   | BERSH              | <u>IIP                                   </u> |                   |  |
|-------------|--------------------------------------------------|--------|--------------------|-----------------------------------------------|-------------------|--|
|             |                                                  | Member | <u>ship</u> Result | ts                                            | <u>Membership</u> |  |
|             |                                                  | 200    | 9-2010             |                                               | 2008-2009         |  |
| Month       | Net Actual Actual Gain/ Memb New Dropped Loss of |        |                    |                                               |                   |  |
|             | <u>Goal</u>                                      | Memb   | Memb               | Memb                                          | <u>Memb</u>       |  |
| Jul/Aug/Sep | 74                                               | 31     | -149               | -118                                          | 11                |  |
| Oct/Nov/Dec | 74                                               | 117    | -41                | 76                                            | 36                |  |
| Jan/Feb/Mar | 74                                               | 21     | -27                | -6                                            | -62               |  |
| Totals      | 222                                              | 169    | -217               | -48                                           | -15               |  |