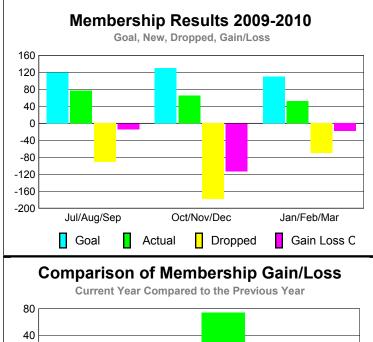

#### YTD Status Quo Clubs 2009-2010

|             |                                                  | MEM:   | BERSH              | <u>IIP                                   </u> |                   |  |
|-------------|--------------------------------------------------|--------|--------------------|-----------------------------------------------|-------------------|--|
|             |                                                  | Member | <u>ship</u> Result | ts                                            | <u>Membership</u> |  |
|             |                                                  | 200    | 9-2010             |                                               | 2008-2009         |  |
| Month       | Net Actual Actual Gain/ Memb New Dropped Loss of |        |                    |                                               |                   |  |
|             | <u>Goal</u>                                      | Memb   | Memb               | Memb                                          | <u>Memb</u>       |  |
| Jul/Aug/Sep | 74                                               | 31     | -149               | -118                                          | 11                |  |
| Oct/Nov/Dec | 74                                               | 117    | -41                | 76                                            | 36                |  |
| Jan/Feb/Mar | 74                                               | 21     | -27                | -6                                            | -62               |  |
| Totals      | 222                                              | 169    | -217               | -48                                           | -15               |  |