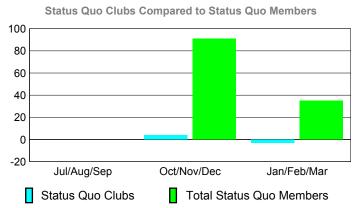

#### YTD Status Quo Clubs 2009-2010

0 -10

-20

-30

-40

Jul/Aug/Sep

Current Year

Totals