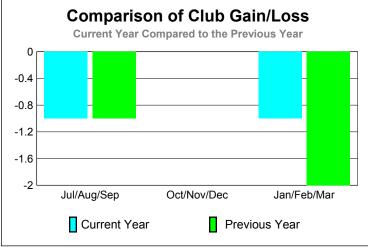

<br>Loss of<br><u>Clubs</u> | Gain/<br>Loss of<br><u>Clubs</u> |
| Jul/Aug/Sep | 0                          | 0                             | -1                                | -1                               | -1                               |
| Oct/Nov/Dec | 2                          | 0                             | 0                                 | 0                                | 0                                |
| Jan/Feb/Mar | 0                          | 0                             | -1                                | -1                               | -2                               |
| Totals      | 2                          | 0                             | -2                                | -2                               | -3                               |





#### YTD Status Quo Clubs 2009-2010







#### Gender Comparison 2009-2010

Oct/Nov/Dec

Jan/Feb/Mar