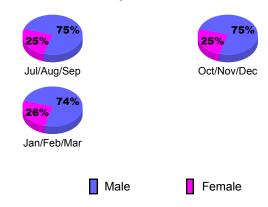

## Gender Comparison 2009-2010

Oct/Nov/Dec

Jan/Feb/Mar

|             |                            | C                             | LUBS                              |                                  |    |
|-------------|----------------------------|-------------------------------|-----------------------------------|----------------------------------|----|
|             |                            | Club                          |                                   | <u>Clubs</u>                     |    |
|             |                            | 200                           | 2008-2009                         |                                  |    |
| Month       | New<br>Club<br><u>Goal</u> | Actual<br>New<br><u>Clubs</u> | Actual<br>Dropped<br><u>Clubs</u> | Gain/<br>Loss of<br><u>Clubs</u> |    |
| Jul/Aug/Sep | 1                          | 0                             | -5                                | -5                               | 1  |
| Oct/Nov/Dec | 1                          | 1                             | 3                                 | 4                                | 1  |
| Jan/Feb/Mar | 1                          | 0                             | 0                                 | 0                                | -3 |
| Totals      | 3                          | 1                             | -2                                | -1                               | -1 |