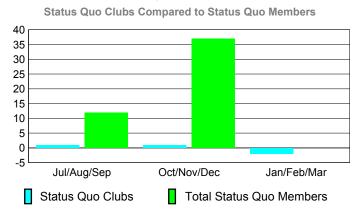

#### YTD Status Quo Clubs 2009-2010

#### YTD Status Quo Clubs 2009-2010

|             |                                                  | MEM:   | BERSH              | <u>IIP                                   </u> |                   |  |
|-------------|--------------------------------------------------|--------|--------------------|-----------------------------------------------|-------------------|--|
|             |                                                  | Member | <u>ship</u> Result | ts                                            | <u>Membership</u> |  |
|             |                                                  | 200    | 9-2010             |                                               | 2008-2009         |  |
| Month       | Net Actual Actual Gain/ Memb New Dropped Loss of |        |                    |                                               |                   |  |
|             | <u>Goal</u>                                      | Memb   | Memb               | Memb                                          | <u>Memb</u>       |  |
| Jul/Aug/Sep | 74                                               | 31     | -149               | -118                                          | 11                |  |
| Oct/Nov/Dec | 74                                               | 117    | -41                | 76                                            | 36                |  |
| Jan/Feb/Mar | 74                                               | 21     | -27                | -6                                            | -62               |  |
| Totals      | 222                                              | 169    | -217               | -48                                           | -15               |  |