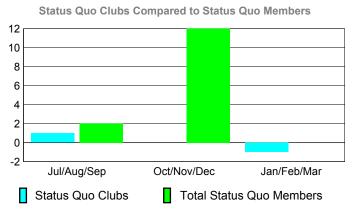

#### YTD Status Quo Clubs 2009-2010

#### YTD Status Quo Clubs 2009-2010

|             |                                                  | MEM:   | BERSH              | <u>IIP                                   </u> |                   |  |
|-------------|--------------------------------------------------|--------|--------------------|-----------------------------------------------|-------------------|--|
|             |                                                  | Member | <u>ship</u> Result | ts                                            | <u>Membership</u> |  |
|             |                                                  | 200    | 9-2010             |                                               | 2008-2009         |  |
| Month       | Net Actual Actual Gain/ Memb New Dropped Loss of |        |                    |                                               |                   |  |
|             | <u>Goal</u>                                      | Memb   | Memb               | Memb                                          | <u>Memb</u>       |  |
| Jul/Aug/Sep | 74                                               | 31     | -149               | -118                                          | 11                |  |
| Oct/Nov/Dec | 74                                               | 117    | -41                | 76                                            | 36                |  |
| Jan/Feb/Mar | 74                                               | 21     | -27                | -6                                            | -62               |  |
| Totals      | 222                                              | 169    | -217               | -48                                           | -15               |  |

#### YTD Status Quo Clubs 2009-2010

Totals

#### YTD Status Quo Clubs 2009-2010

|             |                     | AT                           |                                 |     |     |
|-------------|---------------------|------------------------------|---------------------------------|-----|-----|
|             |                     | Member 200                   | <u>Membership</u><br>2008-2009  |     |     |
| Month       | Net<br>Memb<br>Goal | Actual<br>New<br><u>Memb</u> | Gain/<br>Loss of<br><u>Memb</u> |     |     |
| Jul/Aug/Sep | 50                  | 25                           | -56                             | -31 | -24 |
| Oct/Nov/Dec | 50                  | 22                           | -33                             | -11 | 32  |
| Jan/Feb/Mar | 40                  | 54                           | -71                             | -17 | -39 |
| Totals      | 140                 | 101                          | -160                            | -59 | -31 |

#### YTD Status Quo Clubs 2009-2010

|             |                                                                            | MEM    | BERSH      | IIP |                   |  |  |
|-------------|----------------------------------------------------------------------------|--------|------------|-----|-------------------|--|--|
|             |                                                                            | Member | Membership |     |                   |  |  |
|             |                                                                            | 200    | 9-2010     |     | 2008-2009         |  |  |
| Month       | Net Actual Actual Gain/ Memb New Dropped Loss of Month Goal Memb Memb Memb |        |            |     |                   |  |  |
| Jul/Aug/Sep | 0                                                                          | 44     | -46        | -2  | <u>Memb</u><br>11 |  |  |
| Oct/Nov/Dec | 0                                                                          | 40     | -35        | 5   | 23                |  |  |
| Jan/Feb/Mar | 0                                                                          | 26     | -32        | -6  | 0                 |  |  |
| Totals      | 0                                                                          | 110    | -113       | -3  | 34                |  |  |

#### YTD Status Quo Clubs 2009-2010

|             |                            | MEM                          | BERSH                           | <u>IIP                                   </u> |     |
|-------------|----------------------------|------------------------------|---------------------------------|-----------------------------------------------|-----|
|             |                            | Member 200                   | <u>Membership</u><br>2008-2009  |                                               |     |
| Month       | Net<br>Memb<br><u>Goal</u> | Actual<br>New<br><u>Memb</u> | Gain/<br>Loss of<br><u>Memb</u> |                                               |     |
| Jul/Aug/Sep | 5                          | 11                           | -6                              | 5                                             | 16  |
| Oct/Nov/Dec | 25                         | 4                            | -23                             | -19                                           | -14 |
| Jan/Feb/Mar | 35                         | 2                            | -13                             | -11                                           | -2  |
| Totals      | 65                         | 17                           | -42                             | -25                                           | 0   |

#### YTD Status Quo Clubs 2009-2010

|             | <u>Membership</u> Results |             |             |             | Membership  |  |
|-------------|---------------------------|-------------|-------------|-------------|-------------|--|
|             |                           | 200         | 2008-2009   |             |             |  |
|             |                           |             |             |             |             |  |
|             | Net                       | Actual      | Actual      | Gain/       | Gain/       |  |
|             | Memb                      | New         | Dropped     | Loss of     | Loss of     |  |
| Month       | <u>Goal</u>               | <u>Memb</u> | <u>Memb</u> | <u>Memb</u> | <u>Memb</u> |  |
| Jul/Aug/Sep | 27                        | 44          | -30         | 14          | -20         |  |
| Oct/Nov/Dec | 61                        | 73          | -44         | 29          | -23         |  |
| Jan/Feb/Mar | 30                        | 42          | -33         | 9           | -5          |  |
| Totals      | 118                       | 159         | -107        | 52          | -48         |  |

#### YTD Status Quo Clubs 2009-2010

0 -10

-20

-30

-40

Jul/Aug/Sep

Current Year

Totals

#### YTD Status Quo Clubs 2009-2010

| <u>MEMBERSHIP</u> |                    |               |                   |                  |                  |
|-------------------|--------------------|---------------|-------------------|------------------|------------------|
|                   | Membership Results |               |                   |                  | Membership       |
|                   | 2009-2010          |               |                   |                  | 2008-2009        |
|                   |                    |               |                   |                  |                  |
|                   | Net<br>Memb        | Actual<br>New | Actual<br>Dropped | Gain/<br>Loss of | Gain/<br>Loss of |
| Month             | <u>Goal</u>        | <u>Memb</u>   | <u>Memb</u>       | <u>Memb</u>      | <u>Memb</u>      |
| Jul/Aug/Sep       | 8                  | 33            | -73               | -40              | -1               |
| Oct/Nov/Dec       | 8                  | 32            | -16               | 16               | -30              |
| Jan/Feb/Mar       | 8                  | 20            | -28               | -8               | 2                |
| Totals            | 24                 | 85            | -32               | -29              |                  |

#### YTD Status Quo Clubs 2009-2010

|             | Membership Results |             |             |             | Membership  |
|-------------|--------------------|-------------|-------------|-------------|-------------|
|             |                    | 200         | 2008-2009   |             |             |
|             |                    |             |             |             |             |
|             | Net                | Actual      | Actual      | Gain/       | Gain/       |
|             | Memb               | New         | Dropped     | Loss of     | Loss of     |
| Month       | Goal               | <u>Memb</u> | <u>Memb</u> | <u>Memb</u> | <u>Memb</u> |
| Jul/Aug/Sep | 40                 | 82          | -36         | 46          | 1           |
| Oct/Nov/Dec | 40                 | 74          | -19         | 55          | 3           |
| Jan/Feb/Mar | 40                 | 24          | -12         | 12          | -11         |
| Totals      | 120                | 180         | -67         | 113         | -7          |