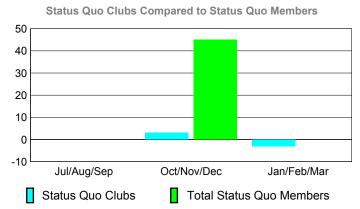

#### YTD Status Quo Clubs 2009-2010

#### YTD Status Quo Clubs 2009-2010

|             |                                                  | MEM:   | BERSH              | <u>IIP                                   </u> |                   |  |
|-------------|--------------------------------------------------|--------|--------------------|-----------------------------------------------|-------------------|--|
|             |                                                  | Member | <u>ship</u> Result | ts                                            | <u>Membership</u> |  |
|             |                                                  | 200    | 9-2010             |                                               | 2008-2009         |  |
| Month       | Net Actual Actual Gain/ Memb New Dropped Loss of |        |                    |                                               |                   |  |
|             | <u>Goal</u>                                      | Memb   | Memb               | Memb                                          | <u>Memb</u>       |  |
| Jul/Aug/Sep | 74                                               | 31     | -149               | -118                                          | 11                |  |
| Oct/Nov/Dec | 74                                               | 117    | -41                | 76                                            | 36                |  |
| Jan/Feb/Mar | 74                                               | 21     | -27                | -6                                            | -62               |  |
| Totals      | 222                                              | 169    | -217               | -48                                           | -15               |  |