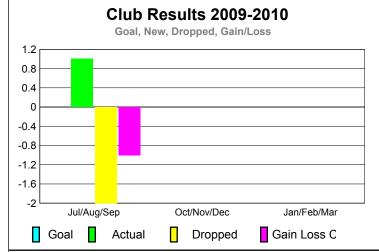

#### **Club Results 2009-2010** Goal, New, Dropped, Gain/Loss 2 -1 -2 -3 -4 -5 -6 Jul/Aug/Sep Oct/Nov/Dec Jan/Feb/Mar Goal Actual Gain Loss C Dropped

#### GMT: PEDRO A BOTELLO ORTIZ Location: MEXICO GMT CA: 3

-13

|             |                            | <u>Club</u><br><b>200</b>     |                                   | <u>Clubs</u><br>2008-2009        |                                  |
|-------------|----------------------------|-------------------------------|-----------------------------------|----------------------------------|----------------------------------|
| Month       | New<br>Club<br><u>Goal</u> | Actual<br>New<br><u>Clubs</u> | Actual<br>Dropped<br><u>Clubs</u> | Gain/<br>Loss of<br><u>Clubs</u> | Gain/<br>Loss of<br><u>Clubs</u> |
| Jul/Aug/Sep | 3                          | 0                             | -2                                | -2                               | -1                               |
| Oct/Nov/Dec | 2                          | 0                             | 0                                 | 0                                | -2                               |
| Jan/Feb/Mar | 2                          | 1                             | -1                                | 0                                | -10                              |