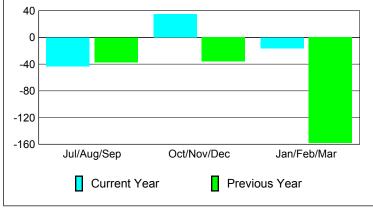

-10

-20

-30

-40

Jul/Aug/Sep

Current Year

GMT: PEDRO A BOTELLO ORTIZ Location: HONDURAS GMT CA: 3

|             |                            | <u>Club</u><br>200            | 2008-2009                         |                                  |                                  |
|-------------|----------------------------|-------------------------------|-----------------------------------|----------------------------------|----------------------------------|
| Month       | New<br>Club<br><u>Goal</u> | Actual<br>New<br><u>Clubs</u> | Actual<br>Dropped<br><u>Clubs</u> | Gain/<br>Loss of<br><u>Clubs</u> | Gain/<br>Loss of<br><u>Clubs</u> |
| Jul/Aug/Sep | 0                          | 0                             | -1                                | -1                               | -1                               |
| Oct/Nov/Dec | 2                          | 0                             | 0                                 | 0                                | 0                                |
| Jan/Feb/Mar | 0                          | 0                             | -1                                | -1                               | -2                               |
| Totals      | 2                          | 0                             | -2                                | -2                               | -3                               |