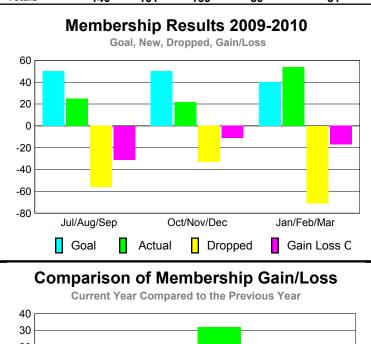

#### YTD Status Quo Clubs 2009-2010

|             |                                                  | MEM:   | BERSH              | <u>IIP                                   </u> |                   |  |
|-------------|--------------------------------------------------|--------|--------------------|-----------------------------------------------|-------------------|--|
|             |                                                  | Member | <u>ship</u> Result | ts                                            | <u>Membership</u> |  |
|             |                                                  | 200    | 9-2010             |                                               | 2008-2009         |  |
| Month       | Net Actual Actual Gain/ Memb New Dropped Loss of |        |                    |                                               |                   |  |
|             | <u>Goal</u>                                      | Memb   | Memb               | Memb                                          | <u>Memb</u>       |  |
| Jul/Aug/Sep | 74                                               | 31     | -149               | -118                                          | 11                |  |
| Oct/Nov/Dec | 74                                               | 117    | -41                | 76                                            | 36                |  |
| Jan/Feb/Mar | 74                                               | 21     | -27                | -6                                            | -62               |  |
| Totals      | 222                                              | 169    | -217               | -48                                           | -15               |  |

#### YTD Status Quo Clubs 2009-2010

|             |                     | AT                           |                                 |     |     |
|-------------|---------------------|------------------------------|---------------------------------|-----|-----|
|             |                     | Member 200                   | <u>Membership</u><br>2008-2009  |     |     |
| Month       | Net<br>Memb<br>Goal | Actual<br>New<br><u>Memb</u> | Gain/<br>Loss of<br><u>Memb</u> |     |     |
| Jul/Aug/Sep | 50                  | 25                           | -56                             | -31 | -24 |
| Oct/Nov/Dec | 50                  | 22                           | -33                             | -11 | 32  |
| Jan/Feb/Mar | 40                  | 54                           | -71                             | -17 | -39 |
| Totals      | 140                 | 101                          | -160                            | -59 | -31 |