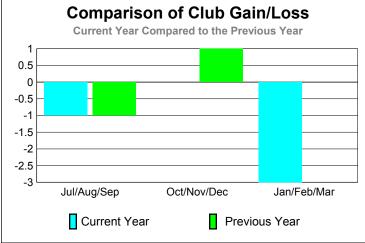

#### GMT: PEDRO A BOTELLO ORTIZ Location: MEXICO GMT CA: 3

-13

|             |                            | <u>Club</u><br><b>200</b>     |                                   | <u>Clubs</u><br>2008-2009        |                                  |
|-------------|----------------------------|-------------------------------|-----------------------------------|----------------------------------|----------------------------------|
| Month       | New<br>Club<br><u>Goal</u> | Actual<br>New<br><u>Clubs</u> | Actual<br>Dropped<br><u>Clubs</u> | Gain/<br>Loss of<br><u>Clubs</u> | Gain/<br>Loss of<br><u>Clubs</u> |
| Jul/Aug/Sep | 3                          | 0                             | -2                                | -2                               | -1                               |
| Oct/Nov/Dec | 2                          | 0                             | 0                                 | 0                                | -2                               |
| Jan/Feb/Mar | 2                          | 1                             | -1                                | 0                                | -10                              |