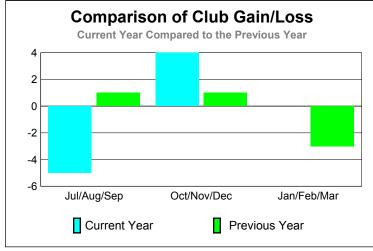

#### **Club Results 2009-2010** Goal, New, Dropped, Gain/Loss 2 -1 -2 -3 -4 -5 -6 Jul/Aug/Sep Oct/Nov/Dec Jan/Feb/Mar Goal Actual Gain Loss C Dropped

# Club Results 2009-2010 Goal, New, Dropped, Gain/Loss 4 2 0 -2 4 -6 Jul/Aug/Sep Oct/Nov/Dec Jan/Feb/Mar Goal Actual Dropped Gain Loss C

# Club Results 2009-2010 Goal, New, Dropped, Gain/Loss Jul/Aug/Sep Oct/Nov/Dec Jan/Feb/Mar Goal Actual Dropped Gain Loss C

#### **Club Results 2009-2010** Goal, New, Dropped, Gain/Loss 0.5 -0.5 -1 -1.5 -2 -2.5-3 Jul/Aug/Sep Oct/Nov/Dec Jan/Feb/Mar Goal Actual Gain Loss C Dropped

#### **Club Results 2009-2010** Goal, New, Dropped, Gain/Loss 2 1.6 1.2 0.8 0.4 n -0.4-0.8 -1.2 Jul/Aug/Sep Oct/Nov/Dec Jan/Feb/Mar Goal Actual Gain Loss C Dropped

# Club Results 2009-2010 Goal, New, Dropped, Gain/Loss 6 4 2 0 -2 -4 -6 Jul/Aug/Sep Oct/Nov/Dec Jan/Feb/Mar Goal Actual Dropped Gain Loss C