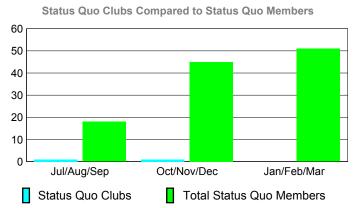

Loss of<br><u>Clubs</u> |
| Jul/Aug/Sep | 0                          | 0                             | -1                                | -1                               | -1                               |
| Oct/Nov/Dec | 2                          | 0                             | 0                                 | 0                                | 0                                |
| Jan/Feb/Mar | 0                          | 0                             | -1                                | -1                               | -2                               |
| Totals      | 2                          | 0                             | -2                                | -2                               | -3                               |





#### YTD Status Quo Clubs 2009-2010







#### Gender Comparison 2009-2010

Oct/Nov/Dec

Jan/Feb/Mar