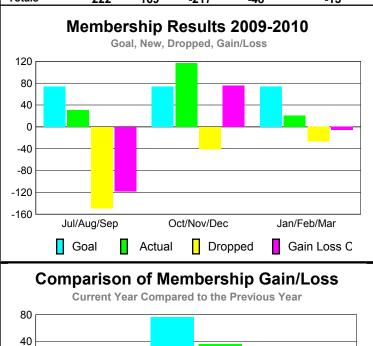

#### YTD Status Quo Clubs 2009-2010

|             |                                                  | MEM:   | BERSH              | <u>IIP                                   </u> |                   |  |
|-------------|--------------------------------------------------|--------|--------------------|-----------------------------------------------|-------------------|--|
|             |                                                  | Member | <u>ship</u> Result | ts                                            | <u>Membership</u> |  |
|             |                                                  | 200    | 9-2010             |                                               | 2008-2009         |  |
| Month       | Net Actual Actual Gain/ Memb New Dropped Loss of |        |                    |                                               |                   |  |
|             | <u>Goal</u>                                      | Memb   | Memb               | Memb                                          | <u>Memb</u>       |  |
| Jul/Aug/Sep | 74                                               | 31     | -149               | -118                                          | 11                |  |
| Oct/Nov/Dec | 74                                               | 117    | -41                | 76                                            | 36                |  |
| Jan/Feb/Mar | 74                                               | 21     | -27                | -6                                            | -62               |  |
| Totals      | 222                                              | 169    | -217               | -48                                           | -15               |  |

#### YTD Status Quo Clubs 2009-2010

|             |                     | AT                           |                                 |     |     |
|-------------|---------------------|------------------------------|---------------------------------|-----|-----|
|             |                     | Member 200                   | <u>Membership</u><br>2008-2009  |     |     |
| Month       | Net<br>Memb<br>Goal | Actual<br>New<br><u>Memb</u> | Gain/<br>Loss of<br><u>Memb</u> |     |     |
| Jul/Aug/Sep | 50                  | 25                           | -56                             | -31 | -24 |
| Oct/Nov/Dec | 50                  | 22                           | -33                             | -11 | 32  |
| Jan/Feb/Mar | 40                  | 54                           | -71                             | -17 | -39 |
| Totals      | 140                 | 101                          | -160                            | -59 | -31 |

#### YTD Status Quo Clubs 2009-2010

|             |                                                                            | MEM    | BERSH      | IIP |                   |  |  |
|-------------|----------------------------------------------------------------------------|--------|------------|-----|-------------------|--|--|
|             |                                                                            | Member | Membership |     |                   |  |  |
|             |                                                                            | 200    | 9-2010     |     | 2008-2009         |  |  |
| Month       | Net Actual Actual Gain/ Memb New Dropped Loss of Month Goal Memb Memb Memb |        |            |     |                   |  |  |
| Jul/Aug/Sep | 0                                                                          | 44     | -46        | -2  | <u>Memb</u><br>11 |  |  |
| Oct/Nov/Dec | 0                                                                          | 40     | -35        | 5   | 23                |  |  |
| Jan/Feb/Mar | 0                                                                          | 26     | -32        | -6  | 0                 |  |  |
| Totals      | 0                                                                          | 110    | -113       | -3  | 34                |  |  |

#### YTD Status Quo Clubs 2009-2010

|             |                            | MEM                          | BERSH                           | <u>IIP                                   </u> |     |
|-------------|----------------------------|------------------------------|---------------------------------|-----------------------------------------------|-----|
|             |                            | Member 200                   | <u>Membership</u><br>2008-2009  |                                               |     |
| Month       | Net<br>Memb<br><u>Goal</u> | Actual<br>New<br><u>Memb</u> | Gain/<br>Loss of<br><u>Memb</u> |                                               |     |
| Jul/Aug/Sep | 5                          | 11                           | -6                              | 5                                             | 16  |
| Oct/Nov/Dec | 25                         | 4                            | -23                             | -19                                           | -14 |
| Jan/Feb/Mar | 35                         | 2                            | -13                             | -11                                           | -2  |
| Totals      | 65                         | 17                           | -42                             | -25                                           | 0   |

#### YTD Status Quo Clubs 2009-2010

|             | <u>Membership</u> Results |             |             |             | Membership  |  |
|-------------|---------------------------|-------------|-------------|-------------|-------------|--|
|             |                           | 200         | 2008-2009   |             |             |  |
|             |                           |             |             |             |             |  |
|             | Net                       | Actual      | Actual      | Gain/       | Gain/       |  |
|             | Memb                      | New         | Dropped     | Loss of     | Loss of     |  |
| Month       | <u>Goal</u>               | <u>Memb</u> | <u>Memb</u> | <u>Memb</u> | <u>Memb</u> |  |
| Jul/Aug/Sep | 27                        | 44          | -30         | 14          | -20         |  |
| Oct/Nov/Dec | 61                        | 73          | -44         | 29          | -23         |  |
| Jan/Feb/Mar | 30                        | 42          | -33         | 9           | -5          |  |
| Totals      | 118                       | 159         | -107        | 52          | -48         |  |

#### YTD Status Quo Clubs 2009-2010

| <u>MEMBERSHIP</u> |                    |               |                   |                  |                  |
|-------------------|--------------------|---------------|-------------------|------------------|------------------|
|                   | Membership Results |               |                   |                  | Membership       |
|                   | 2009-2010          |               |                   |                  | 2008-2009        |
|                   |                    |               |                   |                  |                  |
|                   | Net<br>Memb        | Actual<br>New | Actual<br>Dropped | Gain/<br>Loss of | Gain/<br>Loss of |
| Month             | <u>Goal</u>        | <u>Memb</u>   | <u>Memb</u>       | <u>Memb</u>      | <u>Memb</u>      |
| Jul/Aug/Sep       | 8                  | 33            | -73               | -40              | -1               |
| Oct/Nov/Dec       | 8                  | 32            | -16               | 16               | -30              |
| Jan/Feb/Mar       | 8                  | 20            | -28               | -8               | 2                |
| Totals            | 24                 | 85            | -32               | -29              |                  |

#### YTD Status Quo Clubs 2009-2010

|             | Membership Results |             |             |             | Membership  |
|-------------|--------------------|-------------|-------------|-------------|-------------|
|             |                    | 200         | 2008-2009   |             |             |
|             |                    |             |             |             |             |
|             | Net                | Actual      | Actual      | Gain/       | Gain/       |
|             | Memb               | New         | Dropped     | Loss of     | Loss of     |
| Month       | Goal               | <u>Memb</u> | <u>Memb</u> | <u>Memb</u> | <u>Memb</u> |
| Jul/Aug/Sep | 40                 | 82          | -36         | 46          | 1           |
| Oct/Nov/Dec | 40                 | 74          | -19         | 55          | 3           |
| Jan/Feb/Mar | 40                 | 24          | -12         | 12          | -11         |
| Totals      | 120                | 180         | -67         | 113         | -7          |