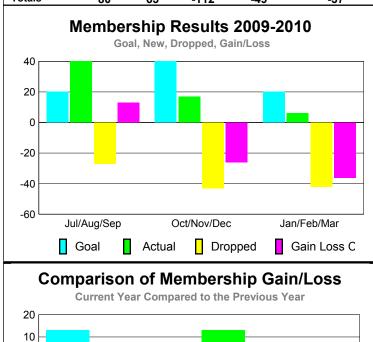

#### YTD Status Quo Clubs 2009-2010

|             |                                                  | MEM:   | BERSH              | <u>IIP                                   </u> |                   |  |
|-------------|--------------------------------------------------|--------|--------------------|-----------------------------------------------|-------------------|--|
|             |                                                  | Member | <u>ship</u> Result | ts                                            | <u>Membership</u> |  |
|             |                                                  | 200    | 9-2010             |                                               | 2008-2009         |  |
| Month       | Net Actual Actual Gain/ Memb New Dropped Loss of |        |                    |                                               |                   |  |
|             | <u>Goal</u>                                      | Memb   | Memb               | Memb                                          | <u>Memb</u>       |  |
| Jul/Aug/Sep | 74                                               | 31     | -149               | -118                                          | 11                |  |
| Oct/Nov/Dec | 74                                               | 117    | -41                | 76                                            | 36                |  |
| Jan/Feb/Mar | 74                                               | 21     | -27                | -6                                            | -62               |  |
| Totals      | 222                                              | 169    | -217               | -48                                           | -15               |  |

#### YTD Status Quo Clubs 2009-2010

|             |                     | AT                           |                                 |     |     |
|-------------|---------------------|------------------------------|---------------------------------|-----|-----|
|             |                     | Member 200                   | <u>Membership</u><br>2008-2009  |     |     |
| Month       | Net<br>Memb<br>Goal | Actual<br>New<br><u>Memb</u> | Gain/<br>Loss of<br><u>Memb</u> |     |     |
| Jul/Aug/Sep | 50                  | 25                           | -56                             | -31 | -24 |
| Oct/Nov/Dec | 50                  | 22                           | -33                             | -11 | 32  |
| Jan/Feb/Mar | 40                  | 54                           | -71                             | -17 | -39 |
| Totals      | 140                 | 101                          | -160                            | -59 | -31 |