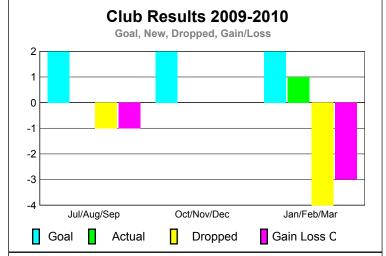

#### **Club Results 2009-2010** Goal, New, Dropped, Gain/Loss 2 -1 -2 -3 -4 -5 -6 Jul/Aug/Sep Oct/Nov/Dec Jan/Feb/Mar Goal Actual Gain Loss C Dropped

#### GMT: PEDRO A BOTELLO ORTIZ Location: MEXICO GMT CA: 3

-13

|             |                            | <u>Club</u><br><b>200</b>     |                                   | <u>Clubs</u><br>2008-2009        |                                  |
|-------------|----------------------------|-------------------------------|-----------------------------------|----------------------------------|----------------------------------|
| Month       | New<br>Club<br><u>Goal</u> | Actual<br>New<br><u>Clubs</u> | Actual<br>Dropped<br><u>Clubs</u> | Gain/<br>Loss of<br><u>Clubs</u> | Gain/<br>Loss of<br><u>Clubs</u> |
| Jul/Aug/Sep | 3                          | 0                             | -2                                | -2                               | -1                               |
| Oct/Nov/Dec | 2                          | 0                             | 0                                 | 0                                | -2                               |
| Jan/Feb/Mar | 2                          | 1                             | -1                                | 0                                | -10                              |