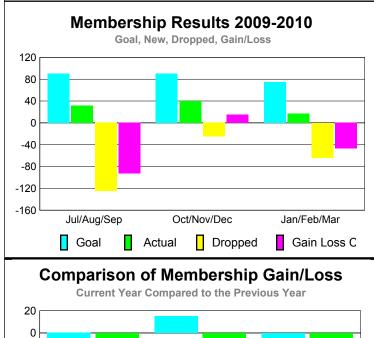

#### YTD Status Quo Clubs 2009-2010

|             |                                                  | MEM:   | BERSH              | <u>IIP                                   </u> |                   |  |
|-------------|--------------------------------------------------|--------|--------------------|-----------------------------------------------|-------------------|--|
|             |                                                  | Member | <u>ship</u> Result | ts                                            | <u>Membership</u> |  |
|             |                                                  | 200    | 9-2010             |                                               | 2008-2009         |  |
| Month       | Net Actual Actual Gain/ Memb New Dropped Loss of |        |                    |                                               |                   |  |
|             | <u>Goal</u>                                      | Memb   | Memb               | Memb                                          | <u>Memb</u>       |  |
| Jul/Aug/Sep | 74                                               | 31     | -149               | -118                                          | 11                |  |
| Oct/Nov/Dec | 74                                               | 117    | -41                | 76                                            | 36                |  |
| Jan/Feb/Mar | 74                                               | 21     | -27                | -6                                            | -62               |  |
| Totals      | 222                                              | 169    | -217               | -48                                           | -15               |  |

#### YTD Status Quo Clubs 2009-2010

|             |                     | AT                           |                                 |     |     |
|-------------|---------------------|------------------------------|---------------------------------|-----|-----|
|             |                     | Member 200                   | <u>Membership</u><br>2008-2009  |     |     |
| Month       | Net<br>Memb<br>Goal | Actual<br>New<br><u>Memb</u> | Gain/<br>Loss of<br><u>Memb</u> |     |     |
| Jul/Aug/Sep | 50                  | 25                           | -56                             | -31 | -24 |
| Oct/Nov/Dec | 50                  | 22                           | -33                             | -11 | 32  |
| Jan/Feb/Mar | 40                  | 54                           | -71                             | -17 | -39 |
| Totals      | 140                 | 101                          | -160                            | -59 | -31 |

#### YTD Status Quo Clubs 2009-2010

|             |                                                                            | MEM    | BERSH      | IIP |                   |  |  |
|-------------|----------------------------------------------------------------------------|--------|------------|-----|-------------------|--|--|
|             |                                                                            | Member | Membership |     |                   |  |  |
|             |                                                                            | 200    | 9-2010     |     | 2008-2009         |  |  |
| Month       | Net Actual Actual Gain/ Memb New Dropped Loss of Month Goal Memb Memb Memb |        |            |     |                   |  |  |
| Jul/Aug/Sep | 0                                                                          | 44     | -46        | -2  | <u>Memb</u><br>11 |  |  |
| Oct/Nov/Dec | 0                                                                          | 40     | -35        | 5   | 23                |  |  |
| Jan/Feb/Mar | 0                                                                          | 26     | -32        | -6  | 0                 |  |  |
| Totals      | 0                                                                          | 110    | -113       | -3  | 34                |  |  |

#### YTD Status Quo Clubs 2009-2010

|             |                            | MEM                          | BERSH                           | <u>IIP                                   </u> |     |
|-------------|----------------------------|------------------------------|---------------------------------|-----------------------------------------------|-----|
|             |                            | Member 200                   | <u>Membership</u><br>2008-2009  |                                               |     |
| Month       | Net<br>Memb<br><u>Goal</u> | Actual<br>New<br><u>Memb</u> | Gain/<br>Loss of<br><u>Memb</u> |                                               |     |
| Jul/Aug/Sep | 5                          | 11                           | -6                              | 5                                             | 16  |
| Oct/Nov/Dec | 25                         | 4                            | -23                             | -19                                           | -14 |
| Jan/Feb/Mar | 35                         | 2                            | -13                             | -11                                           | -2  |
| Totals      | 65                         | 17                           | -42                             | -25                                           | 0   |

#### YTD Status Quo Clubs 2009-2010

|             | <u>Membership</u> Results |             |             |             | Membership  |  |
|-------------|---------------------------|-------------|-------------|-------------|-------------|--|
|             |                           | 200         | 2008-2009   |             |             |  |
|             |                           |             |             |             |             |  |
|             | Net                       | Actual      | Actual      | Gain/       | Gain/       |  |
|             | Memb                      | New         | Dropped     | Loss of     | Loss of     |  |
| Month       | <u>Goal</u>               | <u>Memb</u> | <u>Memb</u> | <u>Memb</u> | <u>Memb</u> |  |
| Jul/Aug/Sep | 27                        | 44          | -30         | 14          | -20         |  |
| Oct/Nov/Dec | 61                        | 73          | -44         | 29          | -23         |  |
| Jan/Feb/Mar | 30                        | 42          | -33         | 9           | -5          |  |
| Totals      | 118                       | 159         | -107        | 52          | -48         |  |

#### YTD Status Quo Clubs 2009-2010

| <u>MEMBERSHIP</u> |                    |               |                   |                  |                  |
|-------------------|--------------------|---------------|-------------------|------------------|------------------|
|                   | Membership Results |               |                   |                  | Membership       |
|                   | 2009-2010          |               |                   |                  | 2008-2009        |
|                   |                    |               |                   |                  |                  |
|                   | Net<br>Memb        | Actual<br>New | Actual<br>Dropped | Gain/<br>Loss of | Gain/<br>Loss of |
| Month             | <u>Goal</u>        | <u>Memb</u>   | <u>Memb</u>       | <u>Memb</u>      | <u>Memb</u>      |
| Jul/Aug/Sep       | 8                  | 33            | -73               | -40              | -1               |
| Oct/Nov/Dec       | 8                  | 32            | -16               | 16               | -30              |
| Jan/Feb/Mar       | 8                  | 20            | -28               | -8               | 2                |
| Totals            | 24                 | 85            | -32               | -29              |                  |

#### YTD Status Quo Clubs 2009-2010

|             | Membership Results |             |             |             | Membership  |
|-------------|--------------------|-------------|-------------|-------------|-------------|
|             |                    | 200         | 2008-2009   |             |             |
|             |                    |             |             |             |             |
|             | Net                | Actual      | Actual      | Gain/       | Gain/       |
|             | Memb               | New         | Dropped     | Loss of     | Loss of     |
| Month       | Goal               | <u>Memb</u> | <u>Memb</u> | <u>Memb</u> | <u>Memb</u> |
| Jul/Aug/Sep | 40                 | 82          | -36         | 46          | 1           |
| Oct/Nov/Dec | 40                 | 74          | -19         | 55          | 3           |
| Jan/Feb/Mar | 40                 | 24          | -12         | 12          | -11         |
| Totals      | 120                | 180         | -67         | 113         | -7          |