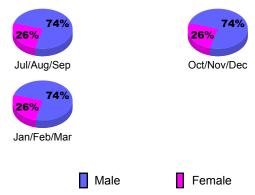

## Gender Comparison 2009-2010

Oct/Nov/Dec

Jan/Feb/Mar

|             |                            | C                             | LUBS                              |                                  |    |
|-------------|----------------------------|-------------------------------|-----------------------------------|----------------------------------|----|
|             |                            | Club                          |                                   | <u>Clubs</u>                     |    |
|             |                            | 200                           | 2008-2009                         |                                  |    |
| Month       | New<br>Club<br><u>Goal</u> | Actual<br>New<br><u>Clubs</u> | Actual<br>Dropped<br><u>Clubs</u> | Gain/<br>Loss of<br><u>Clubs</u> |    |
| Jul/Aug/Sep | 1                          | 0                             | -5                                | -5                               | 1  |
| Oct/Nov/Dec | 1                          | 1                             | 3                                 | 4                                | 1  |
| Jan/Feb/Mar | 1                          | 0                             | 0                                 | 0                                | -3 |
| Totals      | 3                          | 1                             | -2                                | -1                               | -1 |

### Gender Comparison 2009-2010

Oct/Nov/Dec

Jan/Feb/Mar

-5 10-

-15

-20

Jul/Aug/Sep

Current Year

#### **Gender Comparison 2009-2010**

Oct/Nov/Dec

Jan/Feb/Mar

10

0

-10

-20

Jul/Aug/Sep

#### **Gender Comparison 2009-2010**

Oct/Nov/Dec

Jan/Feb/Mar

-10

-20

-30

Jul/Aug/Sep

Current Year

#### Gender Comparison 2009-2010

Oct/Nov/Dec

Jan/Feb/Mar