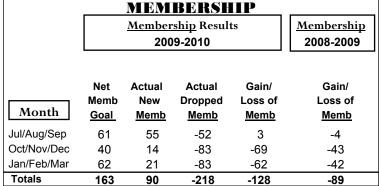

#### YTD Status Quo Clubs 2009-2010

|             |                                                  | MEM:   | BERSH              | <u>IIP                                   </u> |                   |  |
|-------------|--------------------------------------------------|--------|--------------------|-----------------------------------------------|-------------------|--|
|             |                                                  | Member | <u>ship</u> Result | ts                                            | <u>Membership</u> |  |
|             |                                                  | 200    | 9-2010             |                                               | 2008-2009         |  |
| Month       | Net Actual Actual Gain/ Memb New Dropped Loss of |        |                    |                                               |                   |  |
|             | <u>Goal</u>                                      | Memb   | Memb               | Memb                                          | <u>Memb</u>       |  |
| Jul/Aug/Sep | 74                                               | 31     | -149               | -118                                          | 11                |  |
| Oct/Nov/Dec | 74                                               | 117    | -41                | 76                                            | 36                |  |
| Jan/Feb/Mar | 74                                               | 21     | -27                | -6                                            | -62               |  |
| Totals      | 222                                              | 169    | -217               | -48                                           | -15               |  |