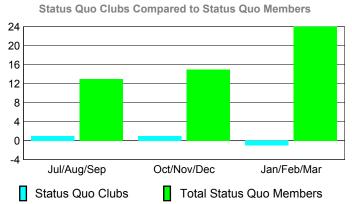

#### YTD Status Quo Clubs 2009-2010

0 -10

-20

-30

-40

Jul/Aug/Sep

Current Year

Totals