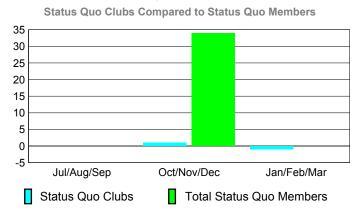

|  |
|             | Memb                      | New         | Dropped     | Loss of     | Loss of     |  |
| Month       | <u>Goal</u>               | <u>Memb</u> | <u>Memb</u> | <u>Memb</u> | <u>Memb</u> |  |
| Jul/Aug/Sep | 27                        | 44          | -30         | 14          | -20         |  |
| Oct/Nov/Dec | 61                        | 73          | -44         | 29          | -23         |  |
| Jan/Feb/Mar | 30                        | 42          | -33         | 9           | -5          |  |
| Totals      | 118                       | 159         | -107        | 52          | -48         |  |



#### Gender Comparison 2009-2010

Oct/Nov/Dec

Jan/Feb/Mar





#### GMT: PEDRO A BOTELLO ORTIZ Location: GUATEMALA GMT CA: 3







#### YTD Status Quo Clubs 2009-2010











0 -10

-20

-30

-40

Jul/Aug/Sep

Current Year



Totals

#### GMT: PEDRO A BOTELLO ORTIZ Location: COSTA RICA GMT CA: 3

0

|             |                            | <u>Club</u><br><b>20</b> 0    |                                   | <u>Clubs</u><br>2008-2009        |                                  |
|-------------|----------------------------|-------------------------------|-----------------------------------|----------------------------------|----------------------------------|
| Month       | New<br>Club<br><u>Goal</u> | Actual<br>New<br><u>Clubs</u> | Actual<br>Dropped<br><u>Clubs</u> | Gain/<br>Loss of<br><u>Clubs</u> | Gain/<br>Loss of<br><u>Clubs</u> |
| Jul/Aug/Sep | 0                          | 0                             | 0                                 | 0