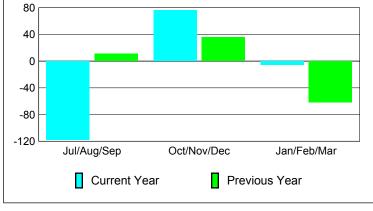

### Gender Comparison 2009-2010

Oct/Nov/Dec

Jan/Feb/Mar

-5 10-

-15

-20

Jul/Aug/Sep

Current Year

Current Year