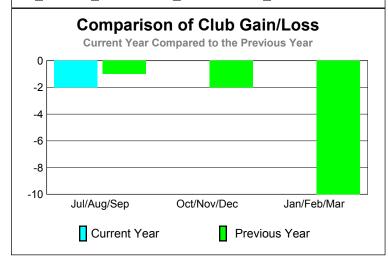

-20

-40 -60

-80

-100

Jul/Aug/Sep

Current Year

8

0

-4

-8

Jul/Aug/Sep

Current Year

**GMT: PEDRO A BOTELLO ORTIZ Location: MEXICO** GMT CA: 3

|             |                     | <u>Club</u><br><b>200</b>     |                                   | <u>Clubs</u><br>2008-2009        |                                  |
|-------------|---------------------|-------------------------------|-----------------------------------|----------------------------------|----------------------------------|
| Month       | New<br>Club<br>Goal | Actual<br>New<br><u>Clubs</u> | Actual<br>Dropped<br><u>Clubs</u> | Gain/<br>Loss of<br><u>Clubs</u> | Gain/<br>Loss of<br><u>Clubs</u> |
| Jul/Aug/Sep | 0                   | 0                             | -1                                | -1                               | -1                               |
| Oct/Nov/Dec | 0                   | 0                             | 0                                 | 0                                | 0                                |
| Jan/Feb/Mar | 0                   | 0                             | 0                                 | 0                                | 0                                |
| Totals      | 0                   | 0                             | -1                                | -1                               | -1                               |