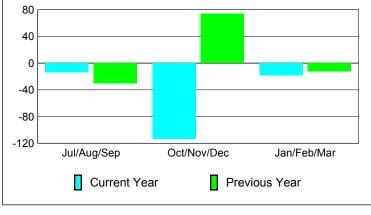

#### YTD Status Quo Clubs 2009-2010

|             |                                                  | MEM:   | BERSH              | <u>IIP                                   </u> |                   |  |
|-------------|--------------------------------------------------|--------|--------------------|-----------------------------------------------|-------------------|--|
|             |                                                  | Member | <u>ship</u> Result | ts                                            | <u>Membership</u> |  |
|             |                                                  | 200    | 9-2010             |                                               | 2008-2009         |  |
| Month       | Net Actual Actual Gain/ Memb New Dropped Loss of |        |                    |                                               |                   |  |
|             | <u>Goal</u>                                      | Memb   | Memb               | Memb                                          | <u>Memb</u>       |  |
| Jul/Aug/Sep | 74                                               | 31     | -149               | -118                                          | 11                |  |
| Oct/Nov/Dec | 74                                               | 117    | -41                | 76                                            | 36                |  |
| Jan/Feb/Mar | 74                                               | 21     | -27                | -6                                            | -62               |  |
| Totals      | 222                                              | 169    | -217               | -48                                           | -15               |  |