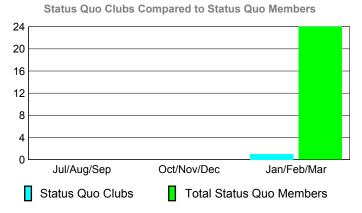

#### YTD Status Quo Clubs 2009-2010

#### YTD Status Quo Clubs 2009-2010

|             |                                                  | MEM:   | BERSH              | <u>IIP                                   </u> |                   |  |
|-------------|--------------------------------------------------|--------|--------------------|-----------------------------------------------|-------------------|--|
|             |                                                  | Member | <u>ship</u> Result | ts                                            | <u>Membership</u> |  |
|             |                                                  | 200    | 9-2010             |                                               | 2008-2009         |  |
| Month       | Net Actual Actual Gain/ Memb New Dropped Loss of |        |                    |                                               |                   |  |
|             | <u>Goal</u>                                      | Memb   | Memb               | Memb                                          | <u>Memb</u>       |  |
| Jul/Aug/Sep | 74                                               | 31     | -149               | -118                                          | 11                |  |
| Oct/Nov/Dec | 74                                               | 117    | -41                | 76                                            | 36                |  |
| Jan/Feb/Mar | 74                                               | 21     | -27                | -6                                            | -62               |  |
| Totals      | 222                                              | 169    | -217               | -48                                           | -15               |  |

#### YTD Status Quo Clubs 2009-2010

|             |                     | AT                           |                                 |     |     |
|-------------|---------------------|------------------------------|---------------------------------|-----|-----|
|             |                     | Member 200                   | <u>Membership</u><br>2008-2009  |     |     |
| Month       | Net<br>Memb<br>Goal | Actual<br>New<br><u>Memb</u> | Gain/<br>Loss of<br><u>Memb</u> |     |     |
| Jul/Aug/Sep | 50                  | 25                           | -56                             | -31 | -24 |
| Oct/Nov/Dec | 50                  | 22                           | -33                             | -11 | 32  |
| Jan/Feb/Mar | 40                  | 54                           | -71                             | -17 | -39 |
| Totals      | 140                 | 101                          | -160                            | -59 | -31 |

#### YTD Status Quo Clubs 2009-2010

|             |                                                                            | MEM    | BERSH      | IIP |                   |  |  |
|-------------|----------------------------------------------------------------------------|--------|------------|-----|-------------------|--|--|
|             |                                                                            | Member | Membership |     |                   |  |  |
|             |                                                                            | 200    | 9-2010     |     | 2008-2009         |  |  |
| Month       | Net Actual Actual Gain/ Memb New Dropped Loss of Month Goal Memb Memb Memb |        |            |     |                   |  |  |
| Jul/Aug/Sep | 0                                                                          | 44     | -46        | -2  | <u>Memb</u><br>11 |  |  |
| Oct/Nov/Dec | 0                                                                          | 40     | -35        | 5   | 23                |  |  |
| Jan/Feb/Mar | 0                                                                          | 26     | -32        | -6  | 0                 |  |  |
| Totals      | 0                                                                          | 110    | -113       | -3  | 34                |  |  |

#### YTD Status Quo Clubs 2009-2010

|             |                            | MEM                          | BERSH                           | <u>IIP                                   </u> |     |
|-------------|----------------------------|------------------------------|---------------------------------|-----------------------------------------------|-----|
|             |                            | Member 200                   | <u>Membership</u><br>2008-2009  |                                               |     |
| Month       | Net<br>Memb<br><u>Goal</u> | Actual<br>New<br><u>Memb</u> | Gain/<br>Loss of<br><u>Memb</u> |                                               |     |
| Jul/Aug/Sep | 5                          | 11                           | -6                              | 5                                             | 16  |
| Oct/Nov/Dec | 25                         | 4                            | -23                             | -19                                           | -14 |
| Jan/Feb/Mar | 35                         | 2                            | -13                             | -11                                           | -2  |
| Totals      | 65                         | 17                           | -42                             | -25                                           | 0   |

#### YTD Status Quo Clubs 2009-2010

|             | <u>Membership</u> Results |             |             |             | Membership  |  |
|-------------|---------------------------|-------------|-------------|-------------|-------------|--|
|             |                           | 200         | 2008-2009   |             |             |  |
|             |                           |             |             |             |             |  |
|             | Net                       | Actual      | Actual      | Gain/       | Gain/       |  |
|             | Memb                      | New         | Dropped     | Loss of     | Loss of     |  |
| Month       | <u>Goal</u>               | <u>Memb</u> | <u>Memb</u> | <u>Memb</u> | <u>Memb</u> |  |
| Jul/Aug/Sep | 27                        | 44          | -30         | 14          | -20         |  |
| Oct/Nov/Dec | 61                        | 73          | -44         | 29          | -23         |  |
| Jan/Feb/Mar | 30                        | 42          | -33         | 9           | -5          |  |
| Totals      | 118                       | 159         | -107        | 52          | -48         |  |

#### YTD Status Quo Clubs 2009-2010

0 -10

-20

-30

-40

Jul/Aug/Sep

Current Year

Totals

#### YTD Status Quo Clubs 2009-2010

| <u>MEMBERSHIP</u> |                    |               |                   |                  |                  |
|-------------------|--------------------|---------------|-------------------|------------------|------------------|
|                   | Membership Results |               |                   |                  | Membership       |
|                   | 2009-2010          |               |                   |                  | 2008-2009        |
|                   |                    |               |                   |                  |                  |
|                   | Net<br>Memb        | Actual<br>New | Actual<br>Dropped | Gain/<br>Loss of | Gain/<br>Loss of |
| Month             | <u>Goal</u>        | <u>Memb</u>   | <u>Memb</u>       | <u>Memb</u>      | <u>Memb</u>      |
| Jul/Aug/Sep       | 8                  | 33            | -73               | -40              | -1               |
| Oct/Nov/Dec       | 8                  | 32            | -16               | 16               | -30              |
| Jan/Feb/Mar       | 8                  | 20            | -28               | -8               | 2                |
| Totals            | 24                 | 85            | -32               | -29              |                  |

#### YTD Status Quo Clubs 2009-2010

|             | Membership Results |             |             |             | Membership  |
|-------------|--------------------|-------------|-------------|-------------|-------------|
|             |                    | 200         | 2008-2009   |             |             |
|             |                    |             |             |             |             |
|             | Net                | Actual      | Actual      | Gain/       | Gain/       |
|             | Memb               | New         | Dropped     | Loss of     | Loss of     |
| Month       | Goal               | <u>Memb</u> | <u>Memb</u> | <u>Memb</u> | <u>Memb</u> |
| Jul/Aug/Sep | 40                 | 82          | -36         | 46          | 1           |
| Oct/Nov/Dec | 40                 | 74          | -19         | 55          | 3           |
| Jan/Feb/Mar | 40                 | 24          | -12         | 12          | -11         |
| Totals      | 120                | 180         | -67         | 113         | -7          |