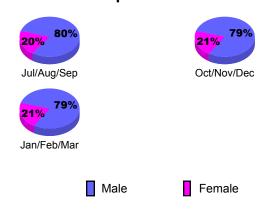

## Gender Comparison 2009-2010

Oct/Nov/Dec

Jan/Feb/Mar

|             |                            | C                             | LUBS                              |                                  |    |
|-------------|----------------------------|-------------------------------|-----------------------------------|----------------------------------|----|
|             |                            | Club                          |                                   | <u>Clubs</u>                     |    |
|             |                            | 200                           | 2008-2009                         |                                  |    |
| Month       | New<br>Club<br><u>Goal</u> | Actual<br>New<br><u>Clubs</u> | Actual<br>Dropped<br><u>Clubs</u> | Gain/<br>Loss of<br><u>Clubs</u> |    |
| Jul/Aug/Sep | 1                          | 0                             | -5                                | -5                               | 1  |
| Oct/Nov/Dec | 1                          | 1                             | 3                                 | 4                                | 1  |
| Jan/Feb/Mar | 1                          | 0                             | 0                                 | 0                                | -3 |
| Totals      | 3                          | 1                             | -2                                | -1                               | -1 |