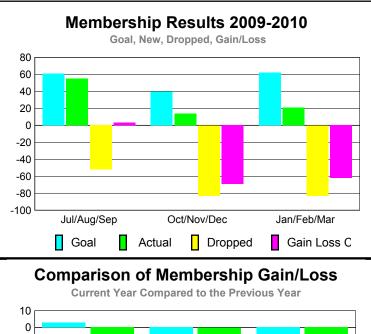

#### YTD Status Quo Clubs 2009-2010

|             |                                                  | MEM:   | BERSH              | <u>IIP                                   </u> |                   |  |
|-------------|--------------------------------------------------|--------|--------------------|-----------------------------------------------|-------------------|--|
|             |                                                  | Member | <u>ship</u> Result | ts                                            | <u>Membership</u> |  |
|             |                                                  | 200    | 9-2010             |                                               | 2008-2009         |  |
| Month       | Net Actual Actual Gain/ Memb New Dropped Loss of |        |                    |                                               |                   |  |
|             | <u>Goal</u>                                      | Memb   | Memb               | Memb                                          | <u>Memb</u>       |  |
| Jul/Aug/Sep | 74                                               | 31     | -149               | -118                                          | 11                |  |
| Oct/Nov/Dec | 74                                               | 117    | -41                | 76                                            | 36                |  |
| Jan/Feb/Mar | 74                                               | 21     | -27                | -6                                            | -62               |  |
| Totals      | 222                                              | 169    | -217               | -48                                           | -15               |  |