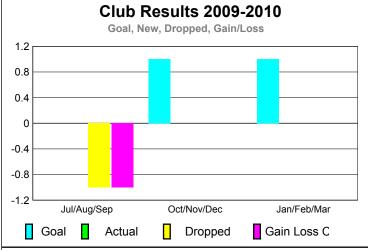

8

0

-4

-8

Jul/Aug/Sep

Current Year

**GMT: PEDRO A BOTELLO ORTIZ Location: MEXICO** GMT CA: 3

|             |                     | <u>Club</u><br><b>200</b>     |                                   | <u>Clubs</u><br>2008-2009        |                                  |
|-------------|---------------------|-------------------------------|-----------------------------------|----------------------------------|----------------------------------|
| Month       | New<br>Club<br>Goal | Actual<br>New<br><u>Clubs</u> | Actual<br>Dropped<br><u>Clubs</u> | Gain/<br>Loss of<br><u>Clubs</u> | Gain/<br>Loss of<br><u>Clubs</u> |
| Jul/Aug/Sep | 0                   | 0                             | -1                                | -1                               | -1                               |
| Oct/Nov/Dec | 0                   | 0                             | 0                                 | 0                                | 0                                |
| Jan/Feb/Mar | 0                   | 0                             | 0                                 | 0                                | 0                                |
| Totals      | 0                   | 0                             | -1                                | -1                               | -1                               |