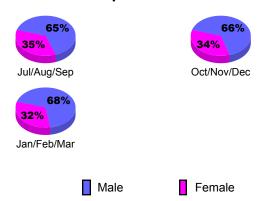

-1                               |
| Oct/Nov/Dec | 2                          | 0                             | 0                                 | 0                                | -2                               |
| Jan/Feb/Mar | 2                          | 1                             | -1                                | 0                                | -10                              |

-3

**CLUBS** 

# Club Results 2009-2010 Goal, New, Dropped, Gain/Loss Jul/Aug/Sep Oct/Nov/Dec Jan/Feb/Mar Goal Actual Dropped Gain Loss C



#### YTD Status Quo Clubs 2009-2010















#### **Club Results 2009-2010** Goal, New, Dropped, Gain/Loss 0.5 -0.5 -1 -1.5 -2 -2.5-3 Jul/Aug/Sep Oct/Nov/Dec Jan/Feb/Mar Goal Actual Gain Loss C Dropped



#### YTD Status Quo Clubs 2009-2010













|             |                            | <u>Club</u><br><b>20</b> 0    | <u>Clubs</u><br>2008-2009         |                                  |                                  |
|-------------|----------------------------|-------------------------------|-----------------------------------|----------------------------------|----------------------------------|
| Month       | New<br>Club<br><u>Goal</u> | Actual<br>New<br><u>Clubs</u> | Actual<br>Dropped<br><u>Clubs</u> | Gain/<br>Loss of<br><u>Clubs</u> | Gain/<br>Loss of<br><u>Clubs</u> |
| Jul/Aug/Sep | 0                          | 1                             | -2                                | -1                               | 0                                |
| Oct/Nov/Dec | 0                          | 0