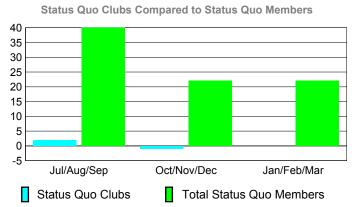

#### YTD Status Quo Clubs 2009-2010

#### YTD Status Quo Clubs 2009-2010

Totals

-3

**CLUBS** 