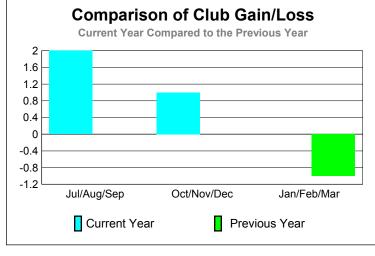

#### YTD Status Quo Clubs 2009-2010

|             | Membership Results |             |             |             | Membership  |
|-------------|--------------------|-------------|-------------|-------------|-------------|
|             |                    | 200         | 2008-2009   |             |             |
|             |                    |             |             |             |             |
|             | Net                | Actual      | Actual      | Gain/       | Gain/       |
|             | Memb               | New         | Dropped     | Loss of     | Loss of     |
| Month       | Goal               | <u>Memb</u> | <u>Memb</u> | <u>Memb</u> | <u>Memb</u> |
| Jul/Aug/Sep | 40                 | 82          | -36         | 46          | 1           |
| Oct/Nov/Dec | 40                 | 74          | -19         | 55          | 3           |
| Jan/Feb/Mar | 40                 | 24          | -12         | 12          | -11         |
| Totals      | 120                | 180         | -67         | 113         | -7          |