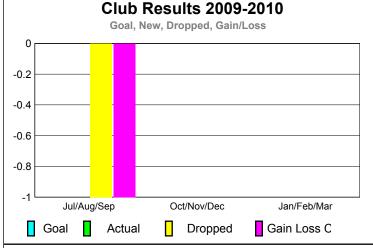

#### **Club Results 2009-2010** Goal, New, Dropped, Gain/Loss 2 -1 -2 -3 -4 -5 -6 Jul/Aug/Sep Oct/Nov/Dec Jan/Feb/Mar Goal Actual Gain Loss C Dropped