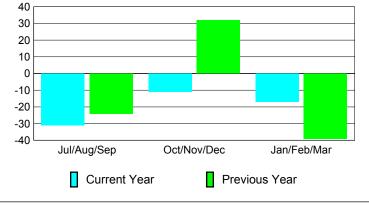

### Gender Comparison 2009-2010

Oct/Nov/Dec

Jan/Feb/Mar

-5 10-

-15

-20

Jul/Aug/Sep

Current Year

Current Year