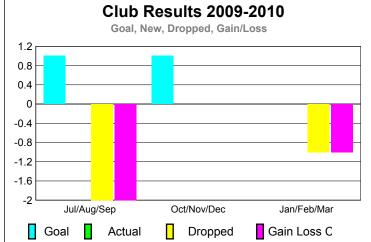

#### **Club Results 2009-2010** Goal, New, Dropped, Gain/Loss 2 -1 -2 -3 -4 -5 -6 Jul/Aug/Sep Oct/Nov/Dec Jan/Feb/Mar Goal Actual Gain Loss C Dropped