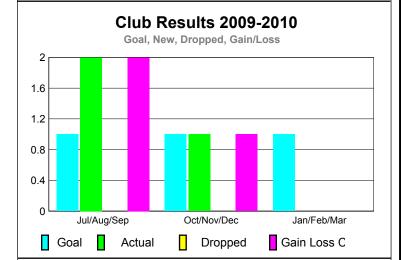

#### GMT: PEDRO A BOTELLO ORTIZ Location: MEXICO GMT CA: 3

-13

|             |                            | <u>Club</u><br><b>200</b>     |                                   | <u>Clubs</u><br>2008-2009        |                                  |
|-------------|----------------------------|-------------------------------|-----------------------------------|----------------------------------|----------------------------------|
| Month       | New<br>Club<br><u>Goal</u> | Actual<br>New<br><u>Clubs</u> | Actual<br>Dropped<br><u>Clubs</u> | Gain/<br>Loss of<br><u>Clubs</u> | Gain/<br>Loss of<br><u>Clubs</u> |
| Jul/Aug/Sep | 3                          | 0                             | -2                                | -2                               | -1                               |
| Oct/Nov/Dec | 2                          | 0                             | 0                                 | 0                                | -2                               |
| Jan/Feb/Mar | 2                          | 1                             | -1                                | 0                                | -10                              |