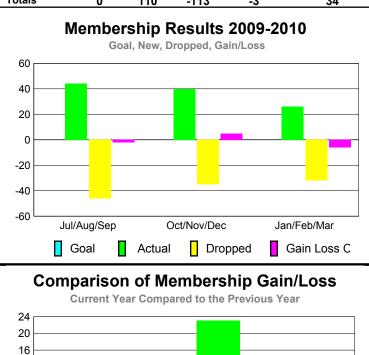

#### YTD Status Quo Clubs 2009-2010

|             |                                                                            | MEM    | BERSH      | IIP |                   |  |  |
|-------------|----------------------------------------------------------------------------|--------|------------|-----|-------------------|--|--|
|             |                                                                            | Member | Membership |     |                   |  |  |
|             |                                                                            | 200    | 9-2010     |     | 2008-2009         |  |  |
| Month       | Net Actual Actual Gain/ Memb New Dropped Loss of Month Goal Memb Memb Memb |        |            |     |                   |  |  |
| Jul/Aug/Sep | 0                                                                          | 44     | -46        | -2  | <u>Memb</u><br>11 |  |  |
| Oct/Nov/Dec | 0                                                                          | 40     | -35        | 5   | 23                |  |  |
| Jan/Feb/Mar | 0                                                                          | 26     | -32        | -6  | 0                 |  |  |
| Totals      | 0                                                                          | 110    | -113       | -3  | 34                |  |  |