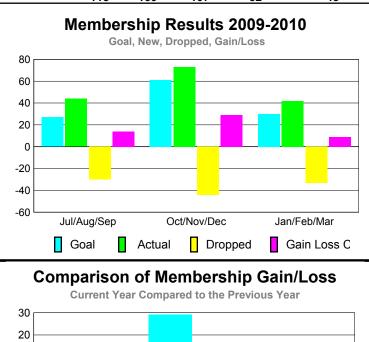

#### **Club Results 2009-2010** Goal, New, Dropped, Gain/Loss 2 -1 -2 -3 -4 -5 -6 Jul/Aug/Sep Oct/Nov/Dec Jan/Feb/Mar Goal Actual Gain Loss C Dropped

#### YTD Status Quo Clubs 2009-2010

|             |                                                  | MEM:   | BERSH              | <u>IIP                                   </u> |                   |  |
|-------------|--------------------------------------------------|--------|--------------------|-----------------------------------------------|-------------------|--|
|             |                                                  | Member | <u>ship</u> Result | ts                                            | <u>Membership</u> |  |
|             |                                                  | 200    | 9-2010             |                                               | 2008-2009         |  |
| Month       | Net Actual Actual Gain/ Memb New Dropped Loss of |        |                    |                                               |                   |  |
|             | <u>Goal</u>                                      | Memb   | Memb               | Memb                                          | <u>Memb</u>       |  |
| Jul/Aug/Sep | 74                                               | 31     | -149               | -118                                          | 11                |  |
| Oct/Nov/Dec | 74                                               | 117    | -41                | 76                                            | 36                |  |
| Jan/Feb/Mar | 74                                               | 21     | -27                | -6                                            | -62               |  |
| Totals      | 222                                              | 169    | -217               | -48                                           | -15               |  |