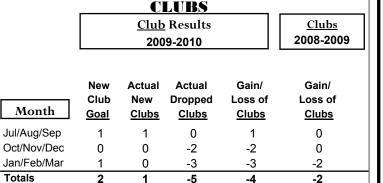

#### GMT: PEDRO A BOTELLO ORTIZ Location: MEXICO GMT CA: 3

-13

|             |                            | <u>Club</u><br><b>200</b>     |                                   | <u>Clubs</u><br>2008-2009        |                                  |
|-------------|----------------------------|-------------------------------|-----------------------------------|----------------------------------|----------------------------------|
| Month       | New<br>Club<br><u>Goal</u> | Actual<br>New<br><u>Clubs</u> | Actual<br>Dropped<br><u>Clubs</u> | Gain/<br>Loss of<br><u>Clubs</u> | Gain/<br>Loss of<br><u>Clubs</u> |
| Jul/Aug/Sep | 3                          | 0                             | -2                                | -2                               | -1                               |
| Oct/Nov/Dec | 2                          | 0                             | 0                                 | 0                                | -2                               |
| Jan/Feb/Mar | 2                          | 1                             | -1                                | 0                                | -10                              |