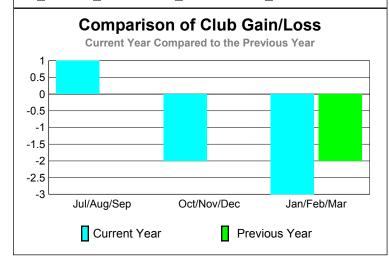

#### GMT: PEDRO A BOTELLO ORTIZ Location: MEXICO GMT CA: 3

-13

|             |                            | <u>Club</u><br><b>200</b>     |                                   | <u>Clubs</u><br>2008-2009        |                                  |
|-------------|----------------------------|-------------------------------|-----------------------------------|----------------------------------|----------------------------------|
| Month       | New<br>Club<br><u>Goal</u> | Actual<br>New<br><u>Clubs</u> | Actual<br>Dropped<br><u>Clubs</u> | Gain/<br>Loss of<br><u>Clubs</u> | Gain/<br>Loss of<br><u>Clubs</u> |
| Jul/Aug/Sep | 3                          | 0                             | -2                                | -2                               | -1                               |
| Oct/Nov/Dec | 2                          | 0                             | 0                                 | 0                                | -2                               |
| Jan/Feb/Mar | 2                          | 1                             | -1                                | 0                                | -10                              |