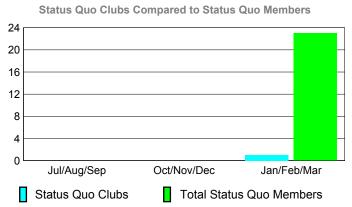

#### YTD Status Quo Clubs 2009-2010

0 -10

-20

-30

-40

Jul/Aug/Sep

Current Year

Totals