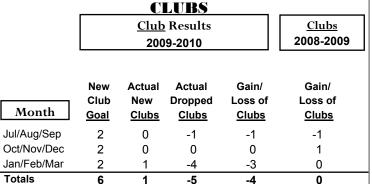

#### GMT: PEDRO A BOTELLO ORTIZ Location: MEXICO GMT CA: 3

-13

|             |                            | <u>Club</u><br><b>200</b>     |                                   | <u>Clubs</u><br>2008-2009        |                                  |
|-------------|----------------------------|-------------------------------|-----------------------------------|----------------------------------|----------------------------------|
| Month       | New<br>Club<br><u>Goal</u> | Actual<br>New<br><u>Clubs</u> | Actual<br>Dropped<br><u>Clubs</u> | Gain/<br>Loss of<br><u>Clubs</u> | Gain/<br>Loss of<br><u>Clubs</u> |
| Jul/Aug/Sep | 3                          | 0                             | -2                                | -2                               | -1                               |
| Oct/Nov/Dec | 2                          | 0                             | 0                                 | 0                                | -2                               |
| Jan/Feb/Mar | 2                          | 1                             | -1                                | 0                                | -10                              |