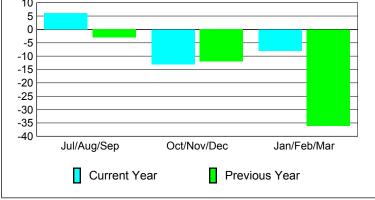

### GMT: PEDRO A BOTELLO ORTIZ Location: MEXICO GMT CA: 3 CLURS MEMBERSHIP

#### YTD Status Quo Clubs 2009-2010

|             |                     | AT                           |                                 |     |     |
|-------------|---------------------|------------------------------|---------------------------------|-----|-----|
|             |                     | Member 200                   | <u>Membership</u><br>2008-2009  |     |     |
| Month       | Net<br>Memb<br>Goal | Actual<br>New<br><u>Memb</u> | Gain/<br>Loss of<br><u>Memb</u> |     |     |
| Jul/Aug/Sep | 50                  | 25                           | -56                             | -31 | -24 |
| Oct/Nov/Dec | 50                  | 22                           | -33                             | -11 | 32  |
| Jan/Feb/Mar | 40                  | 54                           | -71                             | -17 | -39 |
| Totals      | 140                 | 101                          | -160                            | -59 | -31 |