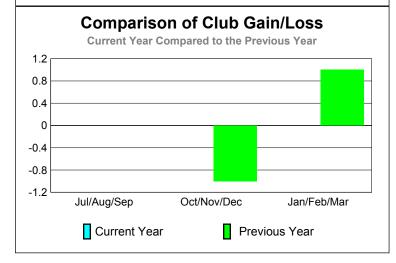

#### GMT: PEDRO A BOTELLO ORTIZ Location: MEXICO GMT CA: 3

-13

|             |                            | <u>Club</u><br><b>200</b>     |                                   | <u>Clubs</u><br>2008-2009        |                                  |
|-------------|----------------------------|-------------------------------|-----------------------------------|----------------------------------|----------------------------------|
| Month       | New<br>Club<br><u>Goal</u> | Actual<br>New<br><u>Clubs</u> | Actual<br>Dropped<br><u>Clubs</u> | Gain/<br>Loss of<br><u>Clubs</u> | Gain/<br>Loss of<br><u>Clubs</u> |
| Jul/Aug/Sep | 3                          | 0                             | -2                                | -2                               | -1                               |
| Oct/Nov/Dec | 2                          | 0                             | 0                                 | 0                                | -2                               |
| Jan/Feb/Mar | 2                          | 1                             | -1                                | 0                                | -10                              |