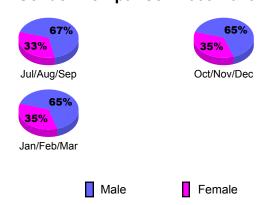

## Gender Comparison 2009-2010

Oct/Nov/Dec

Jan/Feb/Mar

|             |                            | C                             | LUBS                              |                                  |    |
|-------------|----------------------------|-------------------------------|-----------------------------------|----------------------------------|----|
|             |                            | Club                          |                                   | <u>Clubs</u>                     |    |
|             |                            | 200                           | 2008-2009                         |                                  |    |
| Month       | New<br>Club<br><u>Goal</u> | Actual<br>New<br><u>Clubs</u> | Actual<br>Dropped<br><u>Clubs</u> | Gain/<br>Loss of<br><u>Clubs</u> |    |
| Jul/Aug/Sep | 1                          | 0                             | -5                                | -5                               | 1  |
| Oct/Nov/Dec | 1                          | 1                             | 3                                 | 4                                | 1  |
| Jan/Feb/Mar | 1                          | 0                             | 0                                 | 0                                | -3 |
| Totals      | 3                          | 1                             | -2                                | -1                               | -1 |

### Gender Comparison 2009-2010

Oct/Nov/Dec

Jan/Feb/Mar

-5 10-

-15

-20

Jul/Aug/Sep

Current Year

#### **Gender Comparison 2009-2010**

Oct/Nov/Dec

Jan/Feb/Mar

10

0

-10

-20

Jul/Aug/Sep

Current Year