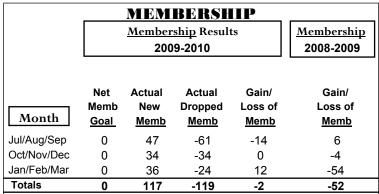

#### YTD Status Quo Clubs 2009-2010

|             |                                                  | MEM:   | BERSH              | <u>IIP                                   </u> |                   |  |
|-------------|--------------------------------------------------|--------|--------------------|-----------------------------------------------|-------------------|--|
|             |                                                  | Member | <u>ship</u> Result | ts                                            | <u>Membership</u> |  |
|             |                                                  | 200    | 9-2010             |                                               | 2008-2009         |  |
| Month       | Net Actual Actual Gain/ Memb New Dropped Loss of |        |                    |                                               |                   |  |
|             | <u>Goal</u>                                      | Memb   | Memb               | Memb                                          | <u>Memb</u>       |  |
| Jul/Aug/Sep | 74                                               | 31     | -149               | -118                                          | 11                |  |
| Oct/Nov/Dec | 74                                               | 117    | -41                | 76                                            | 36                |  |
| Jan/Feb/Mar | 74                                               | 21     | -27                | -6                                            | -62               |  |
| Totals      | 222                                              | 169    | -217               | -48                                           | -15               |  |

#### YTD Status Quo Clubs 2009-2010

|             |                                                                            | MEM    | BERSH      | IIP |                   |  |  |
|-------------|----------------------------------------------------------------------------|--------|------------|-----|-------------------|--|--|
|             |                                                                            | Member | Membership |     |                   |  |  |
|             |                                                                            | 200    | 9-2010     |     | 2008-2009         |  |  |
| Month       | Net Actual Actual Gain/ Memb New Dropped Loss of Month Goal Memb Memb Memb |        |            |     |                   |  |  |
| Jul/Aug/Sep | 0                                                                          | 44     | -46        | -2  | <u>Memb</u><br>11 |  |  |
| Oct/Nov/Dec | 0                                                                          | 40     | -35        | 5   | 23                |  |  |
| Jan/Feb/Mar | 0                                                                          | 26     | -32        | -6  | 0                 |  |  |
| Totals      | 0                                                                          | 110    | -113       | -3  | 34                |  |  |