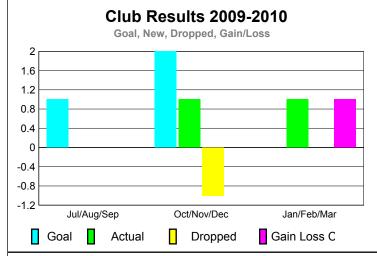

#### **Club Results 2009-2010** Goal, New, Dropped, Gain/Loss 2 -1 -2 -3 -4 -5 -6 Jul/Aug/Sep Oct/Nov/Dec Jan/Feb/Mar Goal Actual Gain Loss C Dropped