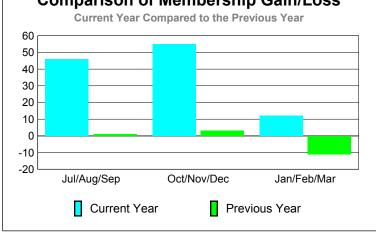

#### YTD Status Quo Clubs 2009-2010

|             | Membership Results |             |             |             | Membership  |
|-------------|--------------------|-------------|-------------|-------------|-------------|
|             |                    | 200         | 2008-2009   |             |             |
|             |                    |             |             |             |             |
|             | Net                | Actual      | Actual      | Gain/       | Gain/       |
|             | Memb               | New         | Dropped     | Loss of     | Loss of     |
| Month       | Goal               | <u>Memb</u> | <u>Memb</u> | <u>Memb</u> | <u>Memb</u> |
| Jul/Aug/Sep | 40                 | 82          | -36         | 46          | 1           |
| Oct/Nov/Dec | 40                 | 74          | -19         | 55          | 3           |
| Jan/Feb/Mar | 40                 | 24          | -12         | 12          | -11         |
| Totals      | 120                | 180         | -67         | 113         | -7          |