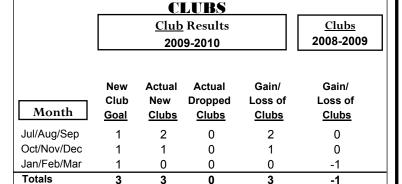

## Gender Comparison 2009-2010

Oct/Nov/Dec

Jan/Feb/Mar

|             |                            | C                             | LUBS                              |                                  |    |
|-------------|----------------------------|-------------------------------|-----------------------------------|----------------------------------|----|
|             |                            | Club                          |                                   | <u>Clubs</u>                     |    |
|             |                            | 200                           | 2008-2009                         |                                  |    |
| Month       | New<br>Club<br><u>Goal</u> | Actual<br>New<br><u>Clubs</u> | Actual<br>Dropped<br><u>Clubs</u> | Gain/<br>Loss of<br><u>Clubs</u> |    |
| Jul/Aug/Sep | 1                          | 0                             | -5                                | -5                               | 1  |
| Oct/Nov/Dec | 1                          | 1                             | 3                                 | 4                                | 1  |
| Jan/Feb/Mar | 1                          | 0                             | 0                                 | 0                                | -3 |
| Totals      | 3                          | 1                             | -2                                | -1                               | -1 |

#### GMT: PEDRO A BOTELLO ORTIZ Location: MEXICO GMT CA: 3

-13

|             |                            | <u>Club</u><br><b>200</b>     |                                   | <u>Clubs</u><br>2008-2009        |                                  |
|-------------|----------------------------|-------------------------------|-----------------------------------|----------------------------------|----------------------------------|
| Month       | New<br>Club<br><u>Goal</u> | Actual<br>New<br><u>Clubs</u> | Actual<br>Dropped<br><u>Clubs</u> | Gain/<br>Loss of<br><u>Clubs</u> | Gain/<br>Loss of<br><u>Clubs</u> |
| Jul/Aug/Sep | 3                          | 0                             | -2                                | -2                               | -1                               |
| Oct/Nov/Dec | 2                          | 0                             | 0                                 | 0                                | -2                               |
| Jan/Feb/Mar | 2                          | 1                             | -1                                | 0                                | -10                              |