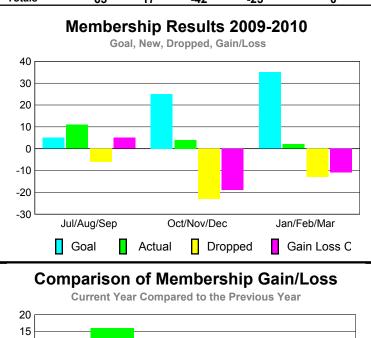

#### **Club Results 2009-2010** Goal, New, Dropped, Gain/Loss 2 -1 -2 -3 -4 -5 -6 Jul/Aug/Sep Oct/Nov/Dec Jan/Feb/Mar Goal Actual Gain Loss C Dropped

#### YTD Status Quo Clubs 2009-2010

|             |                     | AT                           |                                 |     |     |
|-------------|---------------------|------------------------------|---------------------------------|-----|-----|
|             |                     | Member 200                   | <u>Membership</u><br>2008-2009  |     |     |
| Month       | Net<br>Memb<br>Goal | Actual<br>New<br><u>Memb</u> | Gain/<br>Loss of<br><u>Memb</u> |     |     |
| Jul/Aug/Sep | 50                  | 25                           | -56                             | -31 | -24 |
| Oct/Nov/Dec | 50                  | 22                           | -33                             | -11 | 32  |
| Jan/Feb/Mar | 40                  | 54                           | -71                             | -17 | -39 |
| Totals      | 140                 | 101                          | -160                            | -59 | -31 |