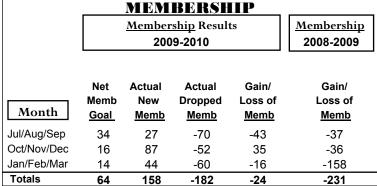

#### YTD Status Quo Clubs 2009-2010

|             |                                                  | MEM:   | BERSH              | <u>IIP                                   </u> |                   |  |
|-------------|--------------------------------------------------|--------|--------------------|-----------------------------------------------|-------------------|--|
|             |                                                  | Member | <u>ship</u> Result | ts                                            | <u>Membership</u> |  |
|             |                                                  | 200    | 9-2010             |                                               | 2008-2009         |  |
| Month       | Net Actual Actual Gain/ Memb New Dropped Loss of |        |                    |                                               |                   |  |
|             | <u>Goal</u>                                      | Memb   | Memb               | Memb                                          | <u>Memb</u>       |  |
| Jul/Aug/Sep | 74                                               | 31     | -149               | -118                                          | 11                |  |
| Oct/Nov/Dec | 74                                               | 117    | -41                | 76                                            | 36                |  |
| Jan/Feb/Mar | 74                                               | 21     | -27                | -6                                            | -62               |  |
| Totals      | 222                                              | 169    | -217               | -48                                           | -15               |  |

#### YTD Status Quo Clubs 2009-2010

|             |                     | AT                           |                                 |     |     |
|-------------|---------------------|------------------------------|---------------------------------|-----|-----|
|             |                     | Member 200                   | <u>Membership</u><br>2008-2009  |     |     |
| Month       | Net<br>Memb<br>Goal | Actual<br>New<br><u>Memb</u> | Gain/<br>Loss of<br><u>Memb</u> |     |     |
| Jul/Aug/Sep | 50                  | 25                           | -56                             | -31 | -24 |
| Oct/Nov/Dec | 50                  | 22                           | -33                             | -11 | 32  |
| Jan/Feb/Mar | 40                  | 54                           | -71                             | -17 | -39 |
| Totals      | 140                 | 101                          | -160                            | -59 | -31 |

#### YTD Status Quo Clubs 2009-2010

|             |                                                                            | MEM    | BERSH      | IIP |                   |  |  |
|-------------|----------------------------------------------------------------------------|--------|------------|-----|-------------------|--|--|
|             |                                                                            | Member | Membership |     |                   |  |  |
|             |                                                                            | 200    | 9-2010     |     | 2008-2009         |  |  |
| Month       | Net Actual Actual Gain/ Memb New Dropped Loss of Month Goal Memb Memb Memb |        |            |     |                   |  |  |
| Jul/Aug/Sep | 0                                                                          | 44     | -46        | -2  | <u>Memb</u><br>11 |  |  |
| Oct/Nov/Dec | 0                                                                          | 40     | -35        | 5   | 23                |  |  |
| Jan/Feb/Mar | 0                                                                          | 26     | -32        | -6  | 0                 |  |  |
| Totals      | 0                                                                          | 110    | -113       | -3  | 34                |  |  |

#### YTD Status Quo Clubs 2009-2010

|             |                            | MEM                          | BERSH                           | <u>IIP                                   </u> |     |
|-------------|----------------------------|------------------------------|---------------------------------|-----------------------------------------------|-----|
|             |                            | Member 200                   | <u>Membership</u><br>2008-2009  |                                               |     |
| Month       | Net<br>Memb<br><u>Goal</u> | Actual<br>New<br><u>Memb</u> | Gain/<br>Loss of<br><u>Memb</u> |                                               |     |
| Jul/Aug/Sep | 5                          | 11                           | -6                              | 5                                             | 16  |
| Oct/Nov/Dec | 25                         | 4                            | -23                             | -19                                           | -14 |
| Jan/Feb/Mar | 35                         | 2                            | -13                             | -11                                           | -2  |
| Totals      | 65                         | 17                           | -42                             | -25                                           | 0   |

#### YTD Status Quo Clubs 2009-2010

|             | <u>Membership</u> Results |             |             |             | Membership  |  |
|-------------|---------------------------|-------------|-------------|-------------|-------------|--|
|             |                           | 200         | 2008-2009   |             |             |  |
|             |                           |             |             |             |             |  |
|             | Net                       | Actual      | Actual      | Gain/       | Gain/       |  |
|             | Memb                      | New         | Dropped     | Loss of     | Loss of     |  |
| Month       | <u>Goal</u>               | <u>Memb</u> | <u>Memb</u> | <u>Memb</u> | <u>Memb</u> |  |
| Jul/Aug/Sep | 27                        | 44          | -30         | 14          | -20         |  |
| Oct/Nov/Dec | 61                        | 73          | -44         | 29          | -23         |  |
| Jan/Feb/Mar | 30                        | 42          | -33         | 9           | -5          |  |
| Totals      | 118                       | 159         | -107        | 52          | -48         |  |

#### YTD Status Quo Clubs 2009-2010

| <u>MEMBERSHIP</u> |                    |               |                   |                  |                  |
|-------------------|--------------------|---------------|-------------------|------------------|------------------|
|                   | Membership Results |               |                   |                  | Membership       |
|                   | 2009-2010          |               |                   |                  | 2008-2009        |
|                   |                    |               |                   |                  |                  |
|                   | Net<br>Memb        | Actual<br>New | Actual<br>Dropped | Gain/<br>Loss of | Gain/<br>Loss of |
| Month             | <u>Goal</u>        | <u>Memb</u>   | <u>Memb</u>       | <u>Memb</u>      | <u>Memb</u>      |
| Jul/Aug/Sep       | 8                  | 33            | -73               | -40              | -1               |
| Oct/Nov/Dec       | 8                  | 32            | -16               | 16               | -30              |
| Jan/Feb/Mar       | 8                  | 20            | -28               | -8               | 2                |
| Totals            | 24                 | 85            | -32               | -29              |                  |

#### YTD Status Quo Clubs 2009-2010

|             | Membership Results |             |             |             | Membership  |
|-------------|--------------------|-------------|-------------|-------------|-------------|
|             |                    | 200         | 2008-2009   |             |             |
|             |                    |             |             |             |             |
|             | Net                | Actual      | Actual      | Gain/       | Gain/       |
|             | Memb               | New         | Dropped     | Loss of     | Loss of     |
| Month       | Goal               | <u>Memb</u> | <u>Memb</u> | <u>Memb</u> | <u>Memb</u> |
| Jul/Aug/Sep | 40                 | 82          | -36         | 46          | 1           |
| Oct/Nov/Dec | 40                 | 74          | -19         | 55          | 3           |
| Jan/Feb/Mar | 40                 | 24          | -12         | 12          | -11         |
| Totals      | 120                | 180         | -67         | 113         | -7          |