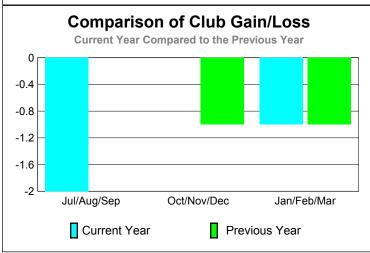

#### GMT: PEDRO A BOTELLO ORTIZ Location: MEXICO GMT CA: 3

-13

|             |                            | <u>Club</u><br><b>200</b>     |                                   | <u>Clubs</u><br>2008-2009        |                                  |
|-------------|----------------------------|-------------------------------|-----------------------------------|----------------------------------|----------------------------------|
| Month       | New<br>Club<br><u>Goal</u> | Actual<br>New<br><u>Clubs</u> | Actual<br>Dropped<br><u>Clubs</u> | Gain/<br>Loss of<br><u>Clubs</u> | Gain/<br>Loss of<br><u>Clubs</u> |
| Jul/Aug/Sep | 3                          | 0                             | -2                                | -2                               | -1                               |
| Oct/Nov/Dec | 2                          | 0                             | 0                                 | 0                                | -2                               |
| Jan/Feb/Mar | 2                          | 1                             | -1                                | 0                                | -10                              |