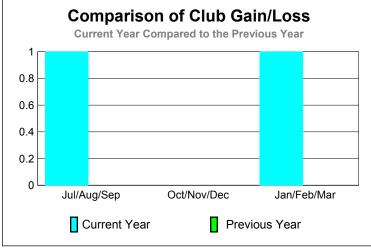

| 1                                | 0                                |
| Oct/Nov/Dec | 1                   | 0                             | 0                                 | 0                                | 0                                |
| Jan/Feb/Mar | 0                   | 2                             | 0                                 |                                  |                                  |
| Totals      | 1                   | 3                             | -1                                | 2                                | 0                                |

**CLUBS** 

#### **Club Results 2009-2010** Goal, New, Dropped, Gain/Loss 2 1.6 1.2 0.8 0.4 n -0.4-0.8 -1.2 Jul/Aug/Sep Oct/Nov/Dec Jan/Feb/Mar Goal Actual Gain Loss C Dropped



#### YTD Status Quo Clubs 2009-2010







#### **Gender Comparison 2009-2010**

Oct/Nov/Dec

Jan/Feb/Mar



-10

-20

-30

Jul/Aug/Sep

Current Year



### GMT: PEDRO A BOTELLO ORTIZ Location: EL SALVADOR GMT CA: 3 CLURS MEMBERSHIP

|             |                            | <u>Club</u><br><b>20</b> 0    | <u>Clubs</u><br>2008-2009         |                                  |                                  |
|-------------|----------------------------|-------------------------------|-----------------------------------|----------------------------------|----------------------------------|
| Month       | New<br>Club<br><u>Goal</u> | Actual<br>New<br><u>Clubs</u> | Actual<br>Dropped<br><u>Clubs</u> | Gain/<br>Loss of<br><u>Clubs</u> | Gain/<br>Loss of<br><u>Clubs</u> |
| Jul/Aug/Sep |