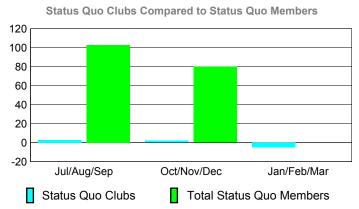

#### GMT: PEDRO A BOTELLO ORTIZ Location: MEXICO GMT CA: 3

-13

|             |                            | <u>Club</u><br><b>200</b>     |                                   | <u>Clubs</u><br>2008-2009        |                                  |
|-------------|----------------------------|-------------------------------|-----------------------------------|----------------------------------|----------------------------------|
| Month       | New<br>Club<br><u>Goal</u> | Actual<br>New<br><u>Clubs</u> | Actual<br>Dropped<br><u>Clubs</u> | Gain/<br>Loss of<br><u>Clubs</u> | Gain/<br>Loss of<br><u>Clubs</u> |
| Jul/Aug/Sep | 3                          | 0                             | -2                                | -2                               | -1                               |
| Oct/Nov/Dec | 2                          | 0                             | 0                                 | 0                                | -2                               |
| Jan/Feb/Mar | 2                          | 1                             | -1                                | 0                                | -10                              |